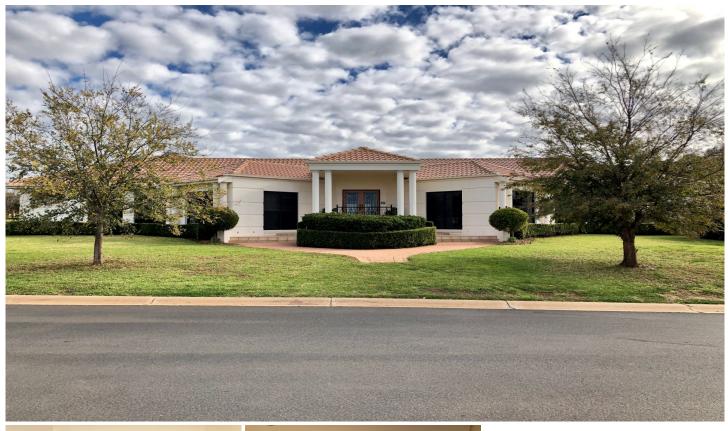

## 24 Lakeside Circuit Dubbo NSW

## SOLD PRE ADVERTISING TO OUR BUYER DATABASE

Enviably located on a beautifully established 1,539 sq m block, this magnificent home offers an elevated position only a stroll to the Dubbo golf course and a selection of indoor and outdoor living spaces with luxurious finishes. Built to a meticulous standard, the home is set amongst other prestige properties in one of Dubbo's most sought after addresses. A home that oozes elegance and cleverness in design, this majestic home offers a private luxurious retreat for yourself, your family and your guests and a life that many only dream of.

- 4 bedrooms, built-ins, walk in robe

- Huge master with opulent ensuite with spa

For full version visit the website

5 🛤 3 🚔 2 🚘

| Type  | : House                                                   |
|-------|-----------------------------------------------------------|
| Price | : \$ 880.000                                              |
|       | : 1539 sqm<br>: https://www.bobberry.com.au/sale/nsw/dubb |