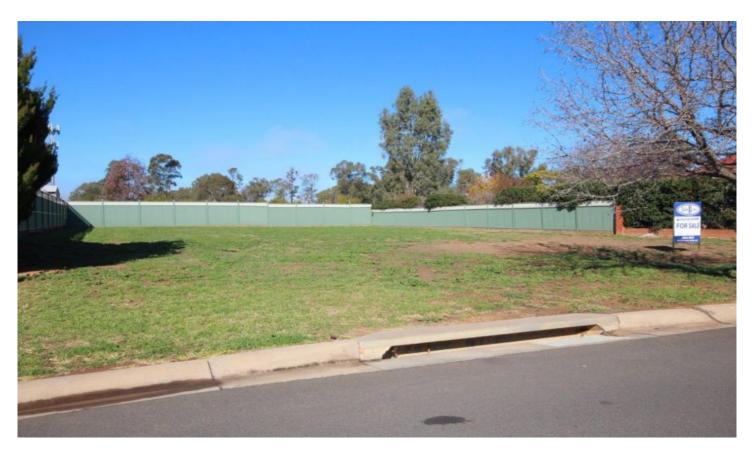

## 9 Avalon Place Dubbo NSW

Positioned in the prestigious Regand Park, this vacant block of land is ready and waiting for you to build your forever home. Ideal for those seeking the convenient lifestyle Regand Park offers, you can stroll to the CBD, Boundary Rd shops, Macquarie River walking & cycling paths, Macquarie Club, Tavern, schools, medical centre, day care centre and popular Wahroonga Park. Only one of two vacant blocks remaining in the estate, don't wait until it's too late! Act now!

- Level block ideal for building

- City amenities nearby
- Sought after address
- Dimensions: 22.5 m x 35 m (rear boundary 23 m)
- Land size: 796 sq m (approx.)
- Rates: \$2,596 pa (approx.)

The information and figures contained in this material is supplied by the vendor and is unverified. Potential buyers should take all steps necessary to satisfy themselves regarding the information contained herein.