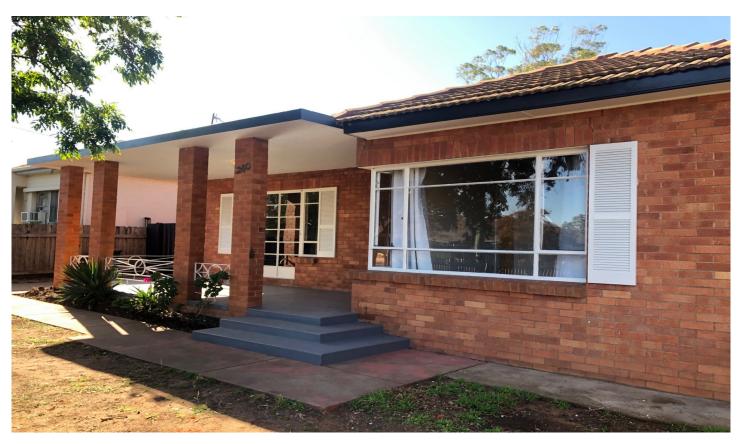

## 280 Fitzroy Street Dubbo NSW

Nestled behind the front picket fence, this 3 bedroom, 2 living area, solid brick home is ready to move into. Perfect for first home owners, young families & investors, the property provides an affordable entry into a highly convenient South Dubbo locale - extremely close to Boundary Road & Tamworth Street shopping centres, schools, tavern, medical centres, parks, walking & cycling tracks.

Contact Karen Chant on mobile 0448 191167 to arrange your private inspection.

- 3 bedrooms, built-ins, fans
- Lounge room with French doors
- Large eat-in kitchen with great storage
- Dining room with timber floor
- Family room with sliding door to rear
- Timber floors, picture rails
- R/C A/C units, natural gas connection
- Updated bathroom; laundry with 2nd toilet
- Single garage with 2nd bathroom & 3rd toilet
- Alfresco outdoor entertaining
- Relaxing large front verandah
- Rear yard access, vegie patch
- Near shops, schools, parks