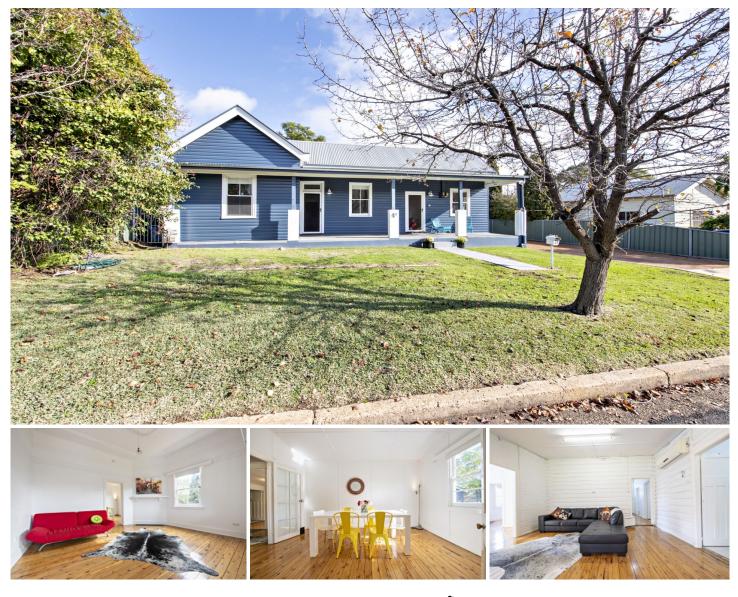

## 49 Jubilee Street Dubbo NSW

A classic 1940's era cottage with a flexible layout that offers multiple living areas or optional 4th bedroom. There is room for a growing family or even a home office with the lounge having a separate entrance.

Period features include floorboards, high decorative ceilings and front verandah just waiting for you to enhance and add your own touches whilst enjoying close proximity to Tamworth St shopping precinct plus schools and parks.

Ready for you to move straight into with low maintenance yards and gardens the property has recently been successfully leased as short term furnished rental accommodation.