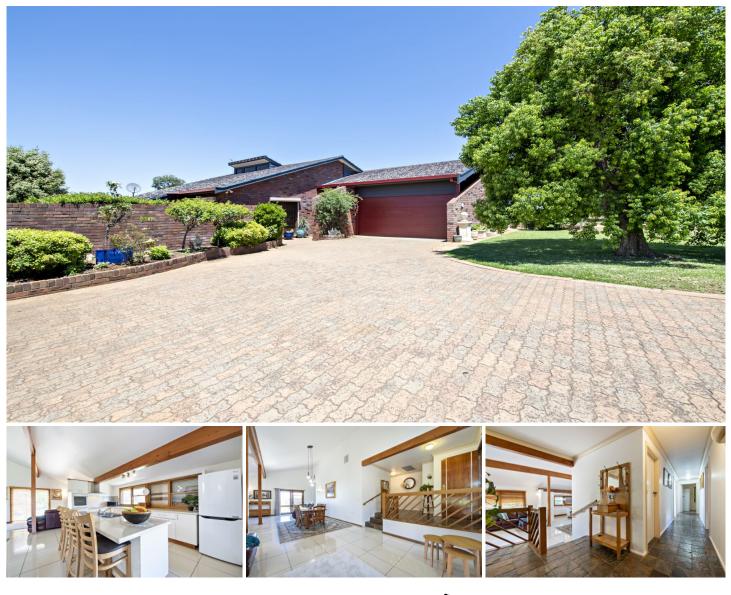

## 19 Buckingham Drive Dubbo NSW

Embrace stylish low maintenance living in this lovely split-level home ideally positioned opposite Buckingham Park & within walking distance of Orana Mall, Macquarie Inn, Dan Murphy's, medical centre, Japanese Gardens & Elizabeth Park adventure playground.

The immaculately presented property has been beautifully designed with feature exposed beams & a soaring raked ceiling in the spacious living & dining area.

The open plan renovated kitchen has stone benches, island, breakfast bar, soft-close cabinetry, electric oven & cooktop & ducted rangehood.

Enjoy the cost-saving benefits of 20 solar panels & year-round comfort with ducted & zoned R/C A/C, ceiling fans & gas point.

Outdoor entertaining will be a delight in the large covered alfresco area with built-in timber kitchen & BBQ. Beautiful low maintenance gardens with established trees, shrubs &