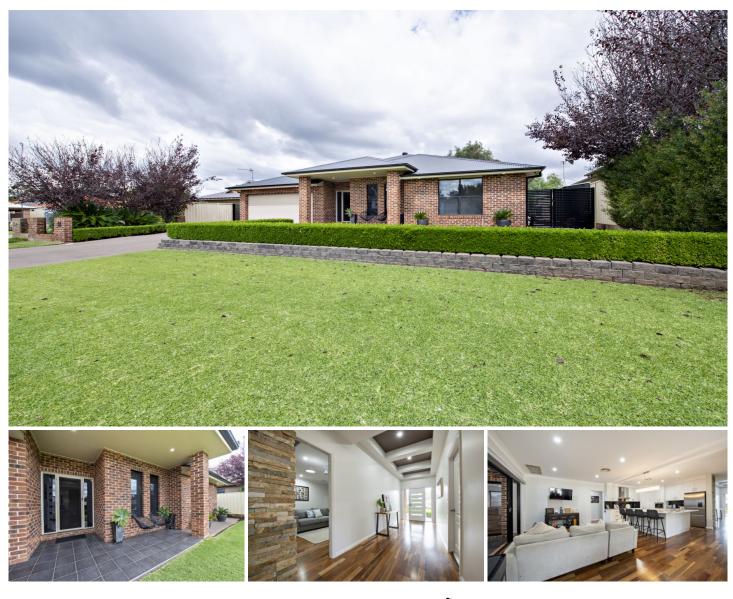

## 45 Lakeside Circuit Dubbo NSW

Offering one of the best addresses in Dubbo, this master-built home on an 857-square metre block is set among other quality properties in a quiet street just a stone's throw from the golf course & in close proximity to parkland, Delroy Park shops, medical centres & schools.

Enjoying a northern aspect & packed with special features, the meticulously presented residence offers a superior lifestyle of comfort, relaxation & ease.

You will love the multiple living spaces, designer kitchen, glassed indoor/outdoor entertaining room, landscaped gardens & private covered alfresco zone complete with reverse-cycle saltwater pool that heats in winter & cools in summer. This wow factor home offers an enviable blue-chip lifestyle.