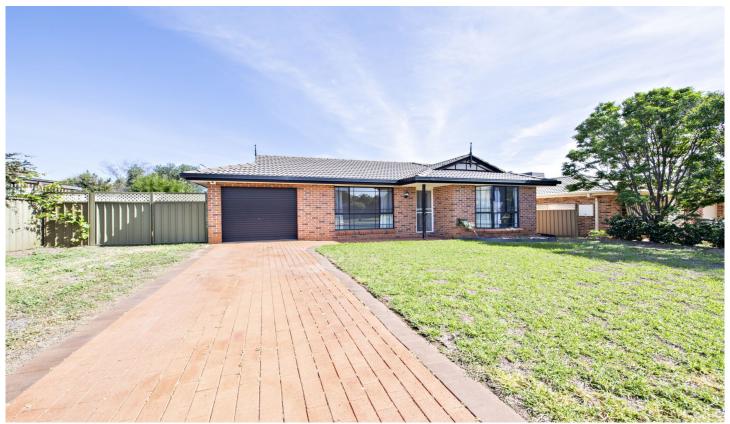

## 27 Websdale Drive Dubbo NSW

Be quick to inspect this tidy brick veneer home well positioned in family-friendly Eastridge Estate near schools, neighbourhood shops, Orana Mall, hospitals, Charles Sturt University & TAFE.

Light-filled & welcoming the property has 5 bedrooms, 2 living areas, ducted evap A/C, natural gas, 2 split systems, alarm & cost-saving solar panels.

You will love the large covered alfresco entertaining area overlooking saltwater pool with equipment.

Other features include single garage, rear yard access, garden shed with workbench & power, easy care gardens with granite nature strip. Ideal for first home buyers & families.

-5 bedrooms with built-in robes