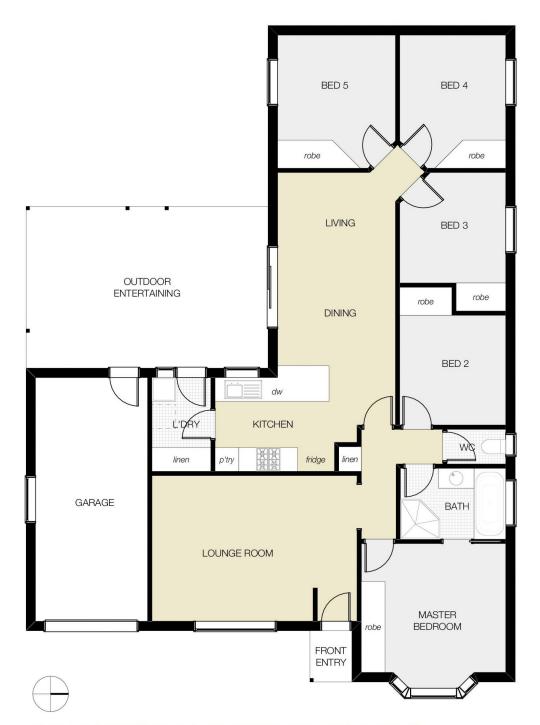

Light-filled & welcoming the property has 5 bedrooms, 2 living areas, ducted evap A/C, natural gas, 2 split systems, alarm & cost-saving solar panels.

You will love the large covered alfresco entertaining area overlooking saltwater pool with equipment.

Other features include single garage, rear yard access, garden shed with workbench & power, easy care gardens with granite nature strip. Ideal for first home buyers & families.

-5 bedrooms with built-in robes

## 27 WEBSDALE DRIVE, DUBBO

PLAN DISCLAIMER: This diagram is for illustrative purposes only. All reasonable care has been taken in the preparation, but no warranty is given as to the accuracy of the information. This document does not constitute any part of any offer or contract. Any dimensions shown are approximate only. Prospective purchasers must rely on their own enquiries.