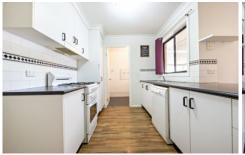

Light-filled & welcoming the property has 5 bedrooms, 2 living areas, ducted evap A/C, natural gas, 2 split systems, alarm & cost-saving solar panels.

You will love the large covered alfresco entertaining area overlooking saltwater pool with equipment.

Other features include single garage, rear yard access, garden shed with workbench & power, easy care gardens with granite nature strip. Ideal for first home buyers & families.

-5 bedrooms with built-in robes