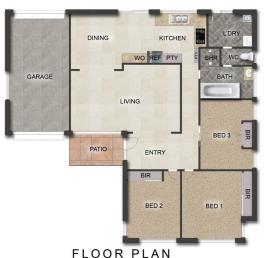

## 3 📭 1 🔓 1 🗬

Type : House Price : \$ 300,000 Land Size : 613 sqm

View: https://www.bobberry.com.au/sale/nsw/dubb

o-orana/dubbo/residential/house/7374390

Bob Berry Real Estate 02 6882 6822

FLOOR PLAN

This floor plan including furniture, fixture measurements and dimensions are approximate and for illustrative purposes only.

Boxbrownie.com gives no guarantee, warranty or representation as to the accuracy and layout.

All enquiries must be directed to the agent, vendor or party representing this floor plan.

9 Potter Close, Dubbo