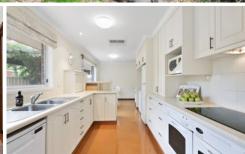

Light-filled & welcoming, the beautifully presented property is decorated in neutral tones & has been tastefully updated throughout. Offering multiple living & dining areas, generous storage, custom cabinetry, leafy pergola & established gardens with vegies, manual irrigation & rear yard access. The garden sheds are stacked with firewood ready for winter and the detached workshop has 3-phase power.