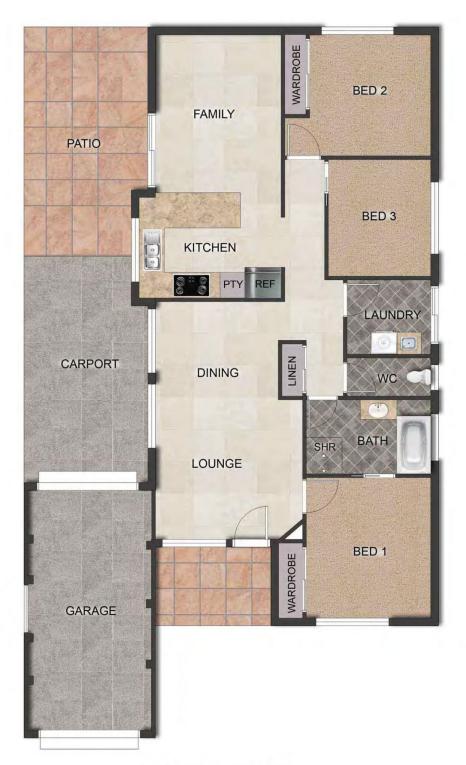

Beautifully maintained & presented, the property offers many features that will appeal to a range of buyers. The practical floor plan has a separate living area, a surprising amount of storage & drive-through garage with automatic door to a large rear carport and paved outdoor entertaining area.

## 3 📭 1 🔓 2 🗬

Type : House Price : \$ 305,000 Land Size : 400 sqm

View : https://www.bobberry.com.au/sale/nsw/dubb

o-orana/dubbo/residential/house/7374383

**Graeme Board** 02 6882 6822

FLOOR PLAN

This floor plan including furniture, fixture measurements and dimensions are approximate and for illustrative purposes only. Boxbrownie.com gives no guarantee, warranty or representation as to the accuracy and layout. All enquiries must be directed to the agent, vendor or party representing this floor plan.