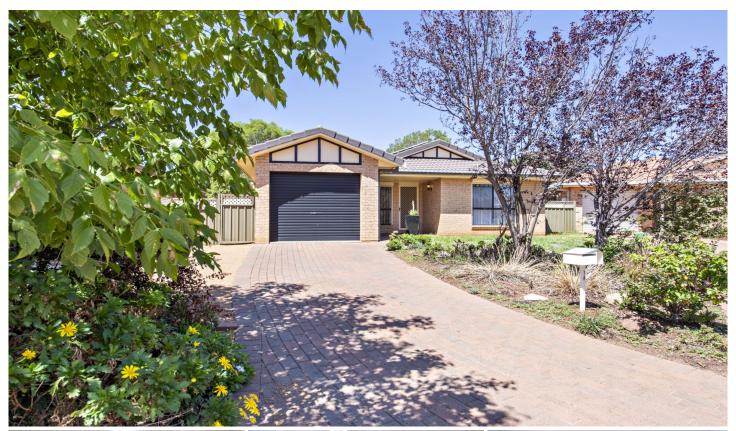

## 14 Carling Court Dubbo NSW

Neat as a pin and ideally suited to the first home buyer, investor or retiree, this updated, brick veneer home in a quiet East Dubbo cul-de-sac presents an easy-care lifestyle or low maintenance investment opportunity just a short drive from Orana Mall, neighbourhood shops, medical facilities, schools, parks & Troy Gully walking tracks.

Beautifully maintained & presented, the property offers many features that will appeal to a range of buyers. The practical floor plan has a separate living area, a surprising amount of storage & drive-through garage with automatic door to a large rear carport and paved outdoor entertaining area.