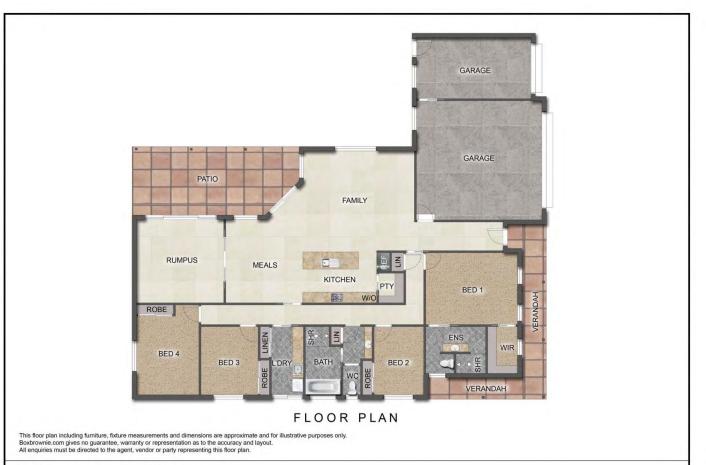

You will love the light-filled interiors, high ceilings, neutral tones & quality fittings & finishes; along with spacious living areas, triple garage & access for boat, trailer or golf kart into the private pet & child friendly rear yard.

## 4 🕒 2 📛 3 🖨

Type : House Price : \$ 585,000 Land Size : 920 sqm

View : https://www.bobberry.com.au/sale/nsw/dubb

o-orana/dubbo/residential/house/7374381

Ross Woodham 02 6882 6822

65 Lakeside Circuit, Dubbo