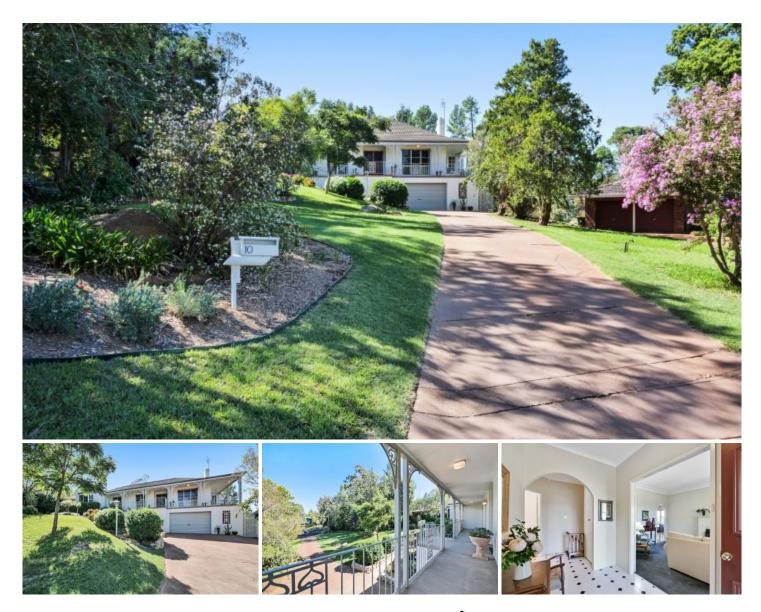

## 10 Rhyana Court Dubbo NSW

Don't miss the opportunity to acquire 'The White House' - a highly desirable split-level residence in a sought-after cul-de-sac location near the Dubbo golf course.

Set back from the street with established gardens and trees, the much admired, classically designed home has multiple living & entertaining spaces, stylish 2-pac kitchen with granite benchtops, wrap-around verandah with golf course views, alfresco area with ceiling fan, gas point and inground saltwater pool with cover & roller.

Peacefully positioned on its 1,378 sq m block, the prime lifestyle position also offers walking distance to the 1st tee, Delroy Park shops, schools, medical centres, gym, child care, club, restaurants, parklands & walking & cycling