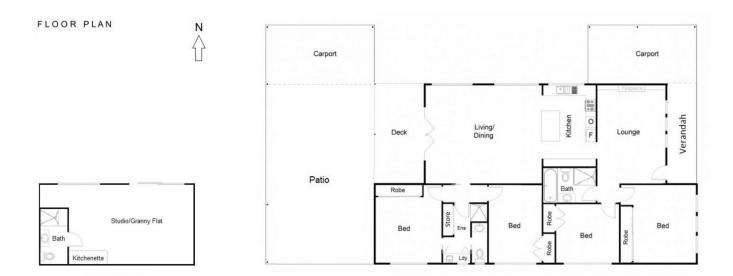

Taking advantage of as much northerly light as possible and connecting to a large deck and covered patio area the home has an impressive sense of spaciousness with separate living zones for all members of the family and good sized bedrooms.

The outdoor deck provides a great extension of the living area, with fire pit area and large covered patio.

A special feature is the detached self-contained accommodation perfect for guests and visiting family, a home business or expansion of living space with bathroom,

4 🕒 3 📛 2 🖨

**Price** : \$ 470,000 **Land Size** : 854 sqm

**View**: https://www.bobberry.com.au/sale/nsw/dubb o-orana/dubbo/residential/house/7374375

Jane Donald 02 6882 6822

Elle Crisp 02 6882 6822

This floor plan including furniture, fixture measurements and dimensions are approximate and for illustrative purposes only. Boxbrownia core gives no guarantee, warranty or representation as to the accuracy and layout. All enquiries must be directed to the acent, vendor or party representing this floor plan.