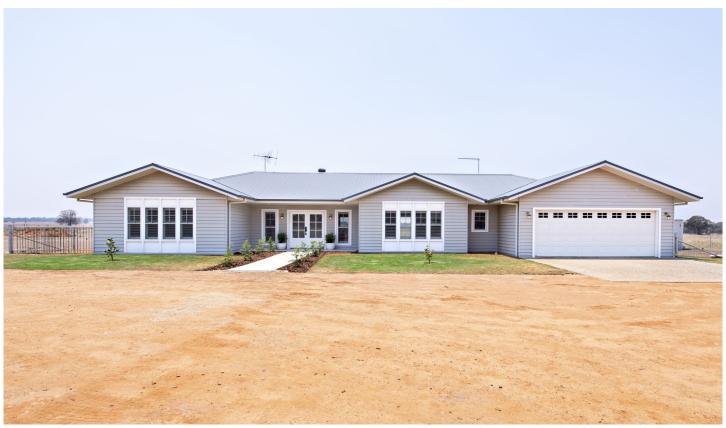

## 7L Joseph Road Eumungerie NSW

Country Living meets Hampton's Style in this brand new quality built home with the rural landscape setting the scene for the open plan versatile floor plan with quality inclusions through out whilst also having classic features.

Architecturally designed, the home was thoughtfully crafted including shutters throughout, natural stone and timber plus the best of modern comforts including under floor heating, ducted reverse cycle heating and cooling plus heated pool.

Set on the outskirts of Eumungerie village the property enjoys the best of a rural lifestyle whilst also having access to permanent town water, garbage collection and moments to pub, post office (inc. general store) plus primary school. Set on 17.5Ha the property is only 25 minutes drive to