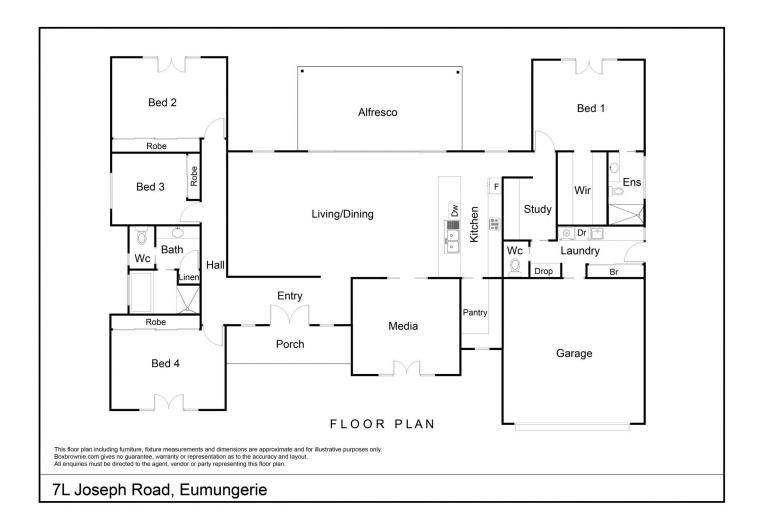

## 7L Joseph Road Eumungerie NSW

Country Living meets Hampton's Style in this brand new quality built home with the rural landscape setting the scene for the open plan versatile floor plan with quality inclusions through out whilst also having classic features.

Architecturally designed, the home was thoughtfully crafted including shutters throughout, natural stone and timber plus the best of modern comforts including under floor heating, ducted reverse cycle heating and cooling plus heated pool.

## 4 🕒 2 📛 5 🖨

Type : House Price : \$ 715,000 Building Size : 293 sqm Land Size : 17.5 ha

View : https://ww

: https://www.bobberry.com.au/sale/nsw/d ubbo-orana/eumungerie/residential/hous

e/7374372

Jane Donald