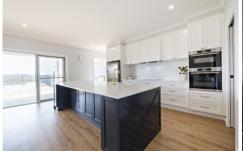

Architecturally designed, the home was thoughtfully crafted including shutters throughout, natural stone and timber plus the best of modern comforts including under floor heating, ducted reverse cycle heating and cooling plus heated pool.