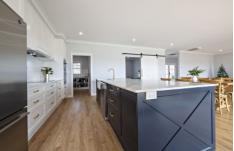

Architecturally designed, the home was thoughtfully crafted including shutters throughout, natural stone and timber plus the best of modern comforts including under floor heating, ducted reverse cycle heating and cooling plus heated pool.