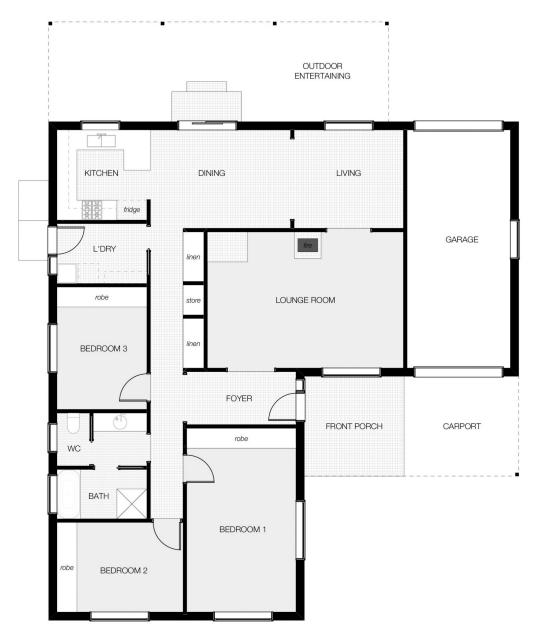

Light filled, with a functional floor plan & offering a surprising amount of space, the property is ideally suited to first home buyers, young families & investors.

Enjoy good-sized rooms, loads of built-in storage, large tiled patio, 2 alfresco entertaining areas, drive-thru auto garage, carport, easy yard & 2 garden sheds.

-3 good-sized bedrooms with built-ins

For full version visit the website

3 📭 1 🖺 2 🗬

Type : House Price : \$305,000 Land Size : 741 sqm

View : https://www.bobberry.com.au/sale/nsw/dubb

o-orana/dubbo/residential/house/7374371

## 14 HOWARD AVE, DUBBO

PLAN DISCLAIMER: This diagram is for illustrative purposes only. All reasonable care has been taken in the preparation, but no warranty is given as to the accuracy of the information. This document does not constitute any part of any offer or contract. Any dimensions shown are approximate only. Prospective purchasers must rely on their own enquiries

Plans prepared by **Design Tribe Dubbo** on behalf of Bob Berry Real Estate www.designtribedubbo.com.au