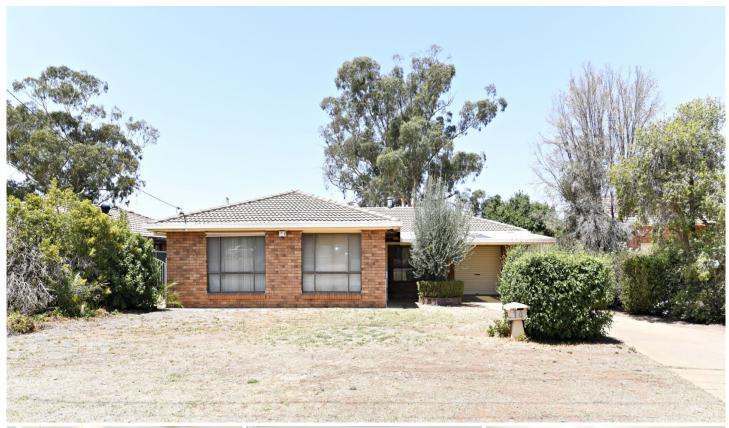

## 14 Howard Avenue Dubbo NSW

Don't miss the opportunity to inspect this tidy brick veneer home in a handy position near public & private schools, convenience stores, child care, medical centres, restaurants, golf course, bowling club, Westside Hotel, riverside walking paths & Delroy Park shopping centre with Woolworths supermarket, Australia Post, bakery, chemist & gym.

Light filled, with a functional floor plan & offering a surprising amount of space, the property is ideally suited to first home buyers, young families & investors.

Enjoy good-sized rooms, loads of built-in storage, large tiled patio, 2 alfresco entertaining areas, drive-thru auto garage, carport, easy yard & 2 garden sheds.

-3 good-sized bedrooms with built-ins

For full version visit the website

3 📭 1 🖺 2 🗬

Type : House Price : \$305,000 Land Size : 741 sqm

View : https://www.bobberry.com.au/sale/nsw/dubb

o-orana/dubbo/residential/house/7374371