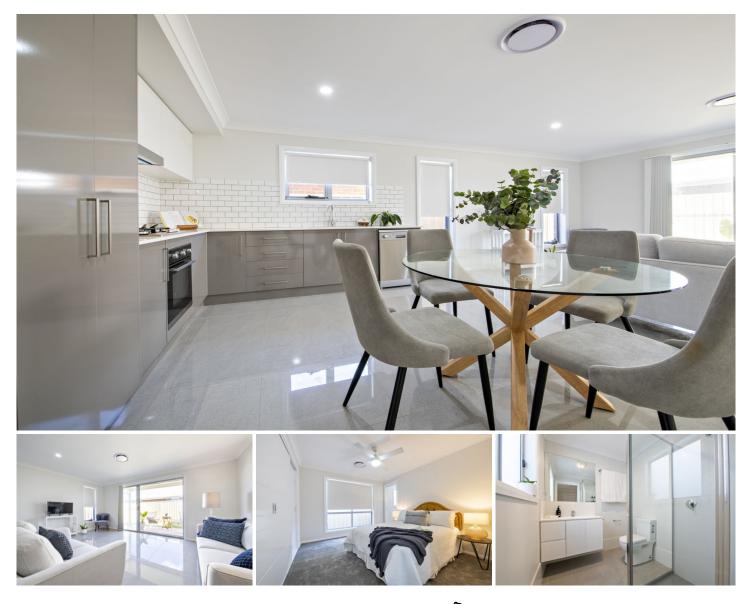

## 1/22B Volta Avenue Dubbo NSW

Quality, brand new sophisticated, one level residence making this an outstanding lifestyle move to low maintenance living with Orana Mall moments away and parks, schools and Bunnings within easy reach.

With a sunny patio area and artificial lawn there is no compromise on lifestyle however all your maintenance is taken away in this carefully thought out freehold title residence making it the perfect first home or investment property with an estimated rental return of \$350 p/w.

First Home Buyer Subsidies apply for this home.

- Two bedrooms, master with a large 4 door robe and ensuite