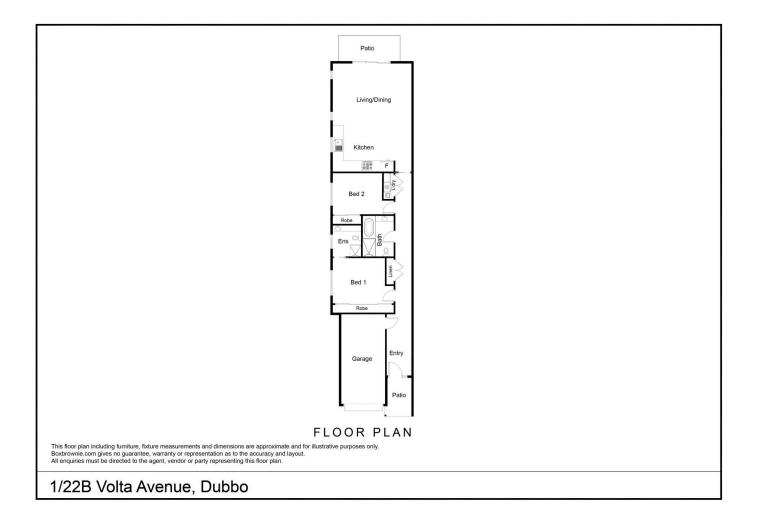

## 1/22B Volta Avenue Dubbo NSW

Quality, brand new sophisticated, one level residence making this an outstanding lifestyle move to low maintenance living with Orana Mall moments away and parks, schools and Bunnings within easy reach.

With a sunny patio area and artificial lawn there is no compromise on lifestyle however all your maintenance is taken away in this carefully thought out freehold title residence making it the perfect first home or investment property with an estimated rental return of \$350 p/w.

First Home Buyer Subsidies apply for this home.

- Two bedrooms, master with a large 4 door robe and ensuite

## For full version visit the website

| 2 🎮 | 2 💾 | 1 🛱 |
|-----|-----|-----|
|-----|-----|-----|

| Туре  | : Semi Detached |
|-------|-----------------|
| Price | : \$ 345,000    |

Land Size : 232.2 sqm