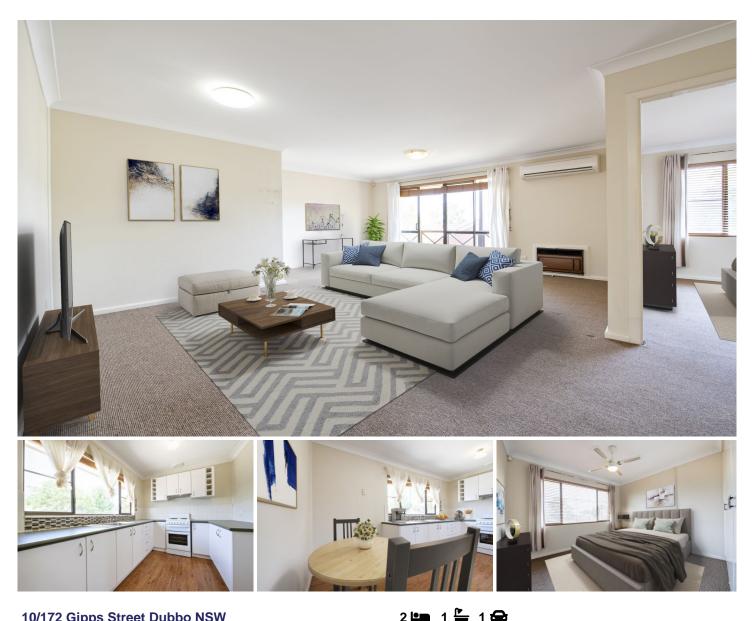

## 10/172 Gipps Street Dubbo NSW

Top floor, North facing, refreshingly spacious, light and airy apartment located within a short walk to Tamworth St shops, schools and parks.

The apartment offers 2 good sized bedrooms, plenty of storage and privacy and has been renovated in the last 10 years.

Your inspection is highly recommended if you are in the market for a modern apartment ready to immediately occupy or invest in. Make use of the First Home Buyer 5% deposit scheme to secure this affordable apartment.

"The Sheoaks" is a quality building with well maintained common areas in a highly sought after neighbourhood.