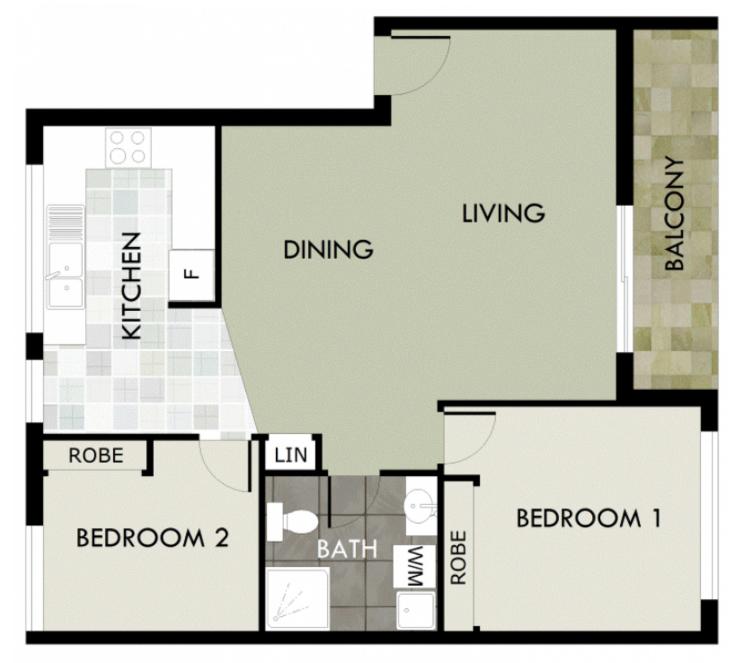

## 10/172 Gipps Street, Dubbo

NOTE: This drawing is for illustrative purposes, and is indicitative only. It is not to scale and all measurements are approximate. Room sizes should be verified independently by potential customer before purchase. Prevu uses Architectural plans provided and while we endevour to provide as accurate information as possible, Prevu takes no responsibility for erronious information