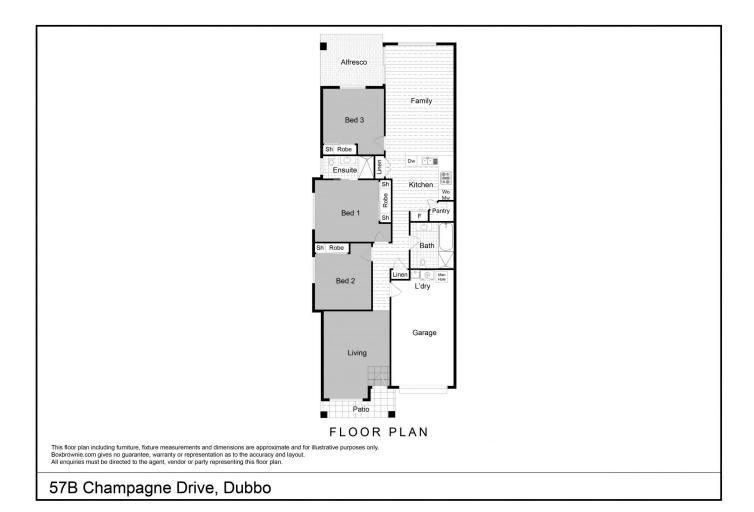

## 57B Champagne Drive Dubbo NSW

Ready to occupy this freehold title dual occupancy property was designed to tick all the boxes for modern living and investment. With quality inclusions and neutral modern tones, the address couldn't be more convenient close to MAGS, Delroy Park Shopping Centre, walking tracks and parks.

- 3 bedrooms, master with ensuite
- Quality kitchen with stone island bench, corner pantry, gas cook top and dishwasher

For full version visit the website