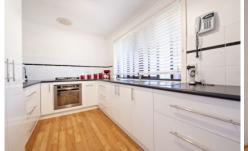

The renovated kitchen has a gas cooktop, electric under-bench oven, plenty of bench & cupboard space & a servery window opening onto the screened alfresco room. Be quick to inspect. You won't be disappointed.