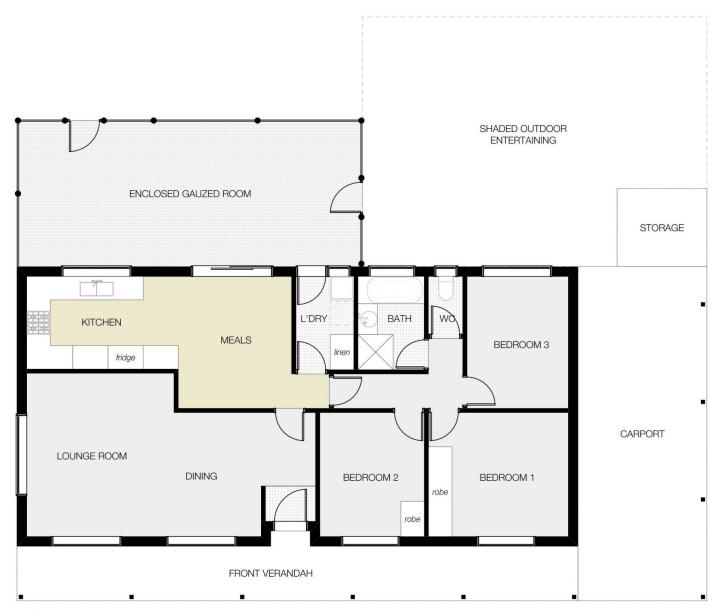

## 7 Linley Place Dubbo NSW

Handy to Orana Mall, Macquarie Inn, medical centre, schools & parklands, this comfortable brick veneer home in a quiet cul-de-sac offers a lifestyle of convenience & ease. Perfect for singles, couples & downsizers, the property has a welcoming ambience with light-filled rooms & great outdoor entertaining options including a lovely front verandah, large screened alfresco room & second alfresco area overlooking an inground saltwater pool.

The renovated kitchen has a gas cooktop, electric under-bench oven, plenty of bench & cupboard space & a servery window opening onto the screened alfresco room. Be quick to inspect. You won't be disappointed.

## 7 LINLEY PLACE, DUBBO

PLAN DISCLAIMER: This diagram is for illustrative purposes only. All reasonable care has been taken in the preparation, but no warranty is given as to the accuracy of the information. This document does not constitute any part of any offer or contract. Any dimensions shown are approximate only. Prospective purchasers must rely on their own enquiries.

Plans prepared by **Design Tribe Dubbo** on behalf of Bob Berry Real Estate www.designtribedubbo.com.au