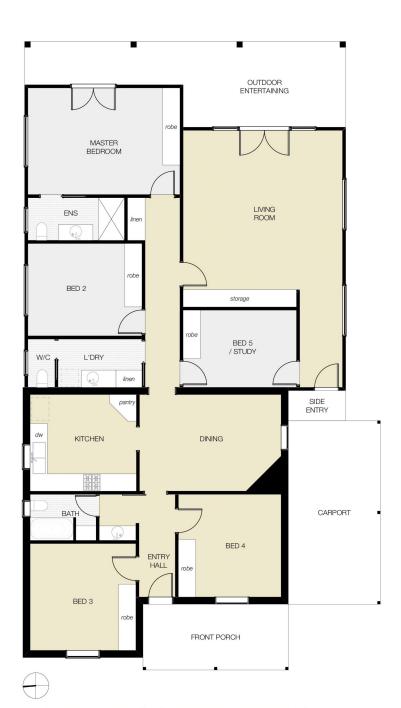

The property offers charm & style with high ceilings, decorative cornices, picture rails, wide architraves & polished board flooring.

Enjoy 5 bedrooms with built-in robes, 2 bathrooms, laundry with 3rd toilet, modern kitchen with feature metal splashback, dishwasher & huge corner pantry, dining room or 2nd living & large main living opening onto large covered alfresco, private garden & inground pool.

## 162 DARLING STREET, DUBBO

PLAN DISCLAIMER: This diagram is for illustrative purposes only. All reasonable care has been taken in the preparation, but no warranty is given as to the accuracy of the information. This document does not constitute any part of any offer or contract. Any dimensions shown are approximate only. Prospective purchasers must rely on their own enquiries.