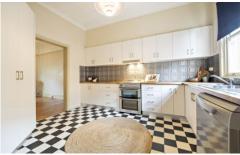

The property offers charm & style with high ceilings, decorative cornices, picture rails, wide architraves & polished board flooring.

Enjoy 5 bedrooms with built-in robes, 2 bathrooms, laundry with 3rd toilet, modern kitchen with feature metal splashback, dishwasher & huge corner pantry, dining room or 2nd living & large main living opening onto large covered alfresco, private garden & inground pool.