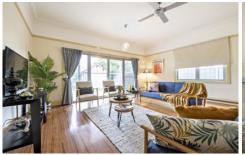

The property offers charm & style with high ceilings, decorative cornices, picture rails, wide architraves & polished board flooring.

Enjoy 5 bedrooms with built-in robes, 2 bathrooms, laundry with 3rd toilet, modern kitchen with feature metal splashback, dishwasher & huge corner pantry, dining room or 2nd living & large main living opening onto large covered alfresco, private garden & inground pool.