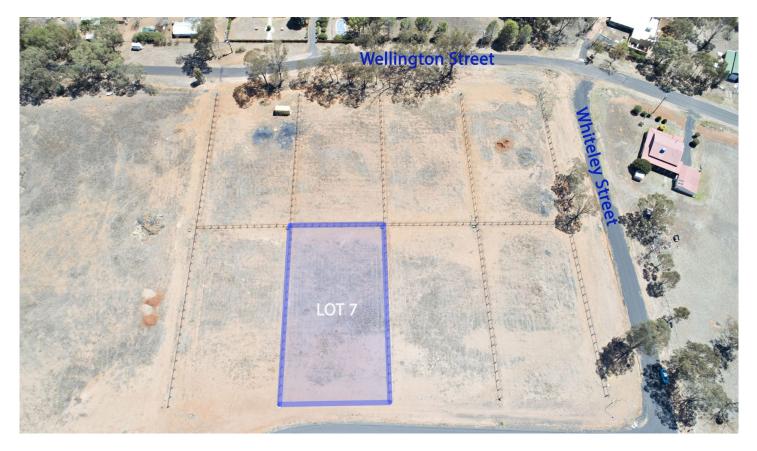

## 6 Fuzzy Box Road Geurie NSW

This estate offers an exceptional opportunity for the buyer craving village life to build their dream home whilst being only 28 km to Dubbo and 23 km to Wellington.

Located in picturesque Geurie these blocks offer your family close proximity to both Dubbo and Wellington whilst having the enjoyment of bike tracks, public pool, Ponto falls, Geurie Goats Rugby Club and a great horse community with annual rodeo, regular pony camp and camp draft.

- 2150 sq m in size
- fencing
- power
- water
- sewer
- NBN

For full version visit the website

| Туре      | : Land        |
|-----------|---------------|
| Price     | : \$ 140,000  |
| Land Size | : 2151.76 sc  |
| View      | : https://www |