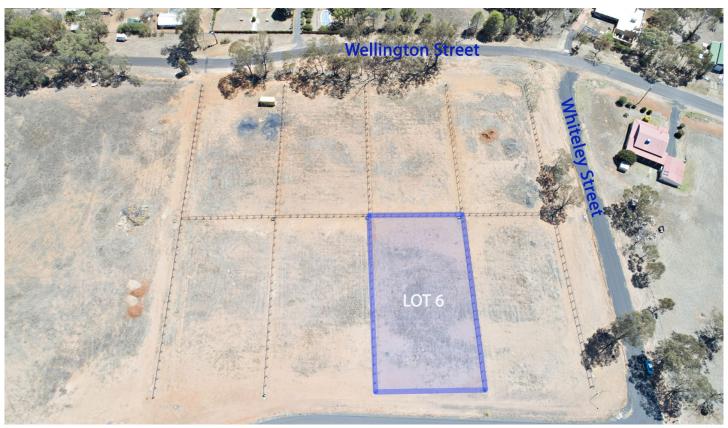

## 4 Fuzzy Box Road Geurie NSW

This estate offers an exceptional opportunity for the buyer craving village life to build their dream home whilst being only 28 km to Dubbo and 23 km to Wellington.

Located in picturesque Geurie these blocks offer your family close proximity to both Dubbo and Wellington whilst having the enjoyment of bike tracks, public pool, Ponto falls, Geurie Goats Rugby Club and a great horse community with annual rodeo, regular pony camp and camp draft.

You will love the community atmosphere created at the bowling club, local pub, cafe and primary school. All your homewares can be sought at Alice Mary designs a vintage shop in the village.

Type : Land Price : \$ 140,500 Land Size : 2151.76 sqm