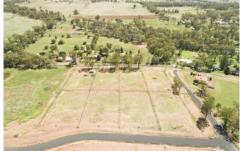

## 4 Fuzzy Box Road Geurie NSW

This estate offers an exceptional opportunity for the buyer craving village life to build their dream home whilst being only 28 km to Dubbo and 23 km to Wellington.

Located in picturesque Geurie these blocks offer your family close proximity to both Dubbo and Wellington whilst having the enjoyment of bike tracks, public pool, Ponto falls, Geurie Goats Rugby Club and a great horse community with annual rodeo, regular pony camp and camp draft.

You will love the community atmosphere created at the bowling club, local pub, cafe and primary school. All your homewares can be sought at Alice Mary designs a vintage shop in the village.

Type : Land Price : \$ 140,500 Land Size : 2151.76 sqm