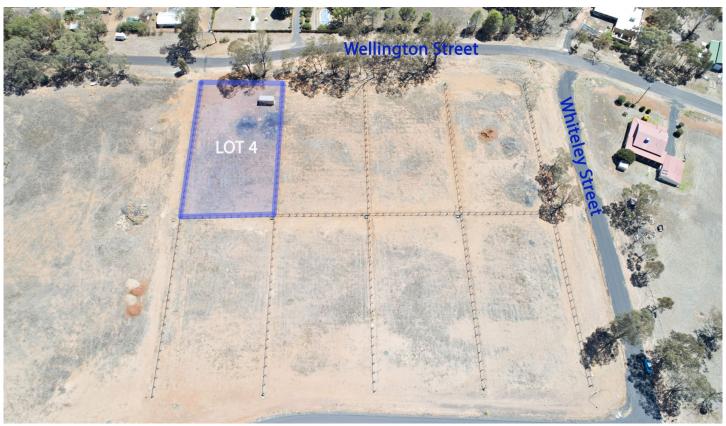

## 123 Wellington Street Geurie NSW

This estate offers an exceptional opportunity for the buyer craving village life to build their dream home whilst being only 28 km to Dubbo and 23 km to Wellington.

Located in picturesque Geurie these blocks offer your family close proximity to both Dubbo and Wellington whilst having the enjoyment of bike tracks, public pool, Ponto falls, Geurie Goats Rugby Club and a great horse community with annual rodeo, regular pony camp and camp draft.

You will love the community atmosphere created at the bowling club, local pub, cafe and primary school. All your homewares can be sought at Alice Mary designs a vintage shop in the village.

Type : Land Price : \$ 140,000 Land Size : 2151.76 sqm