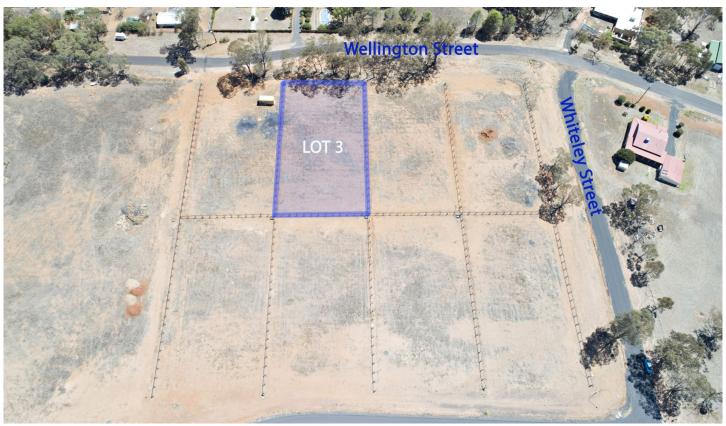

## 121 Wellington Street Geurie NSW

This estate offers an exceptional opportunity for the buyer craving village life to build their dream home whilst being only 28 km to Dubbo and 23 km to Wellington.

Located in picturesque Geurie these blocks offer your family close proximity to both Dubbo and Wellington whilst having the enjoyment of bike tracks, public pool, Ponto falls, Geurie Goats Rugby Club and a great horse community with annual rodeo, regular pony camp and camp draft.

You will love the community atmosphere created at the bowling club, local pub, cafe and primary school. All your homewares can be sought at Alice Mary designs a vintage shop in the village.

Type : Land Price : \$ 138,000 Land Size : 2151.76 sqm