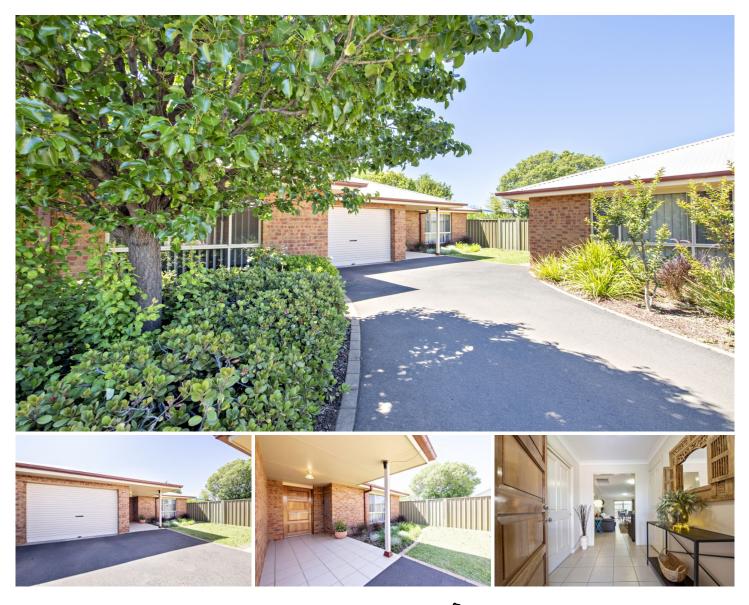

## 10/5 John Brass Place Dubbo NSW

Ideally located at the end of a quiet cul de sac, and only a very short drive to schools, TAFE, Charles Sturt University and hospitals, this immaculate townhouse is ideal for those looking for easy care, secure, low maintenance living.

A huge paved outdoor living area provides year-round comfort with an adjustable roof ensuring the perfect amount of sun all year round. The home also enjoys a manageable rear yard which has been established to ensure minimal maintenance with irrigation to garden beds, synthetic turf to the yard and a well established hedge for extra privacy.

Waverly Court is a well maintained, gated complex of 12 villas and unit 10 is positioned privately at the rear of the complex. This is an impressive property and well worth