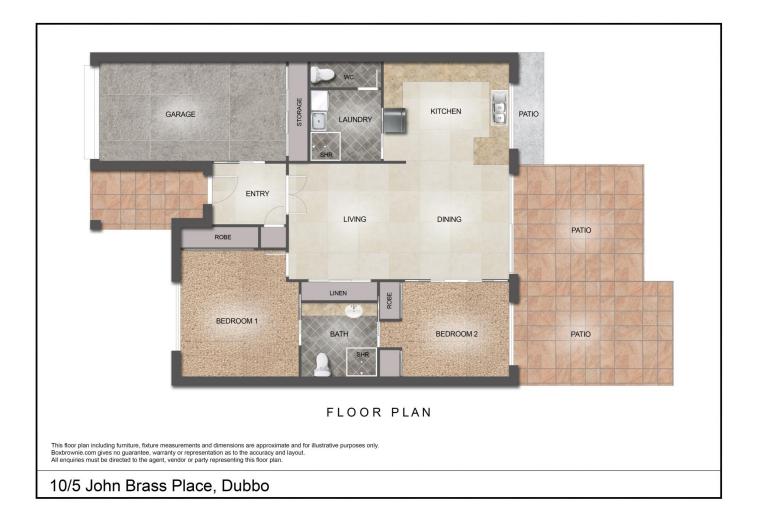

## 10/5 John Brass Place Dubbo NSW

Ideally located at the end of a quiet cul de sac, and only a very short drive to schools, TAFE, Charles Sturt University and hospitals, this immaculate townhouse is ideal for those looking for easy care, secure, low maintenance living.

A huge paved outdoor living area provides year-round comfort with an adjustable roof ensuring the perfect amount of sun all year round. The home also enjoys a manageable rear yard which has been established to ensure minimal maintenance with irrigation to garden beds, synthetic turf to the yard and a well established hedge for extra privacy.