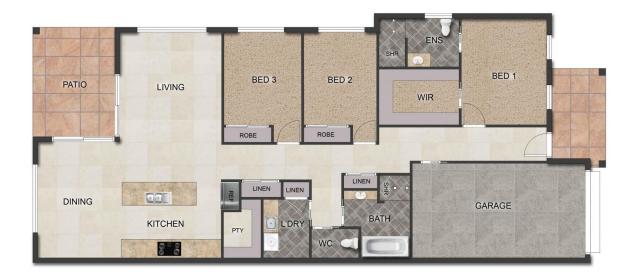

## **62 Fountain Circuit Dubbo NSW**

Contemporary design, inspired detailing & intelligent use of space deliver a superior standard of living in this impressive residence in prestigious Lakeview Estate. The only 3-bedroom, 2-bathroom home available for sale in the complex, this contemporary styled villa has generously proportioned light-filled rooms and stylish living opening onto an under-roof alfresco entertaining area overlooking Southlakes Estate's beautiful parklands, tranquil waterways & walking & cycling tracks.

## 3 🚐 2 🟪 1 🗬

Type : Unit Price : \$ 485,000 Land Size : 331 sqm

View: https://www.bobberry.com.au/sale/nsw/dubb

o-orana/dubbo/residential/unit/7374350

Bob Berry Real Estate 02 6882 6822

FLOOR PLAN

This floor plan including furniture, fixture measurements and dimensions are approximate and for illustrative purposes only. Boxbrownie.com gives no guarantee, warranty or representation as to the accuracy and layout. All enquiries must be directed to the agent, vendor or party representing this floor plan.