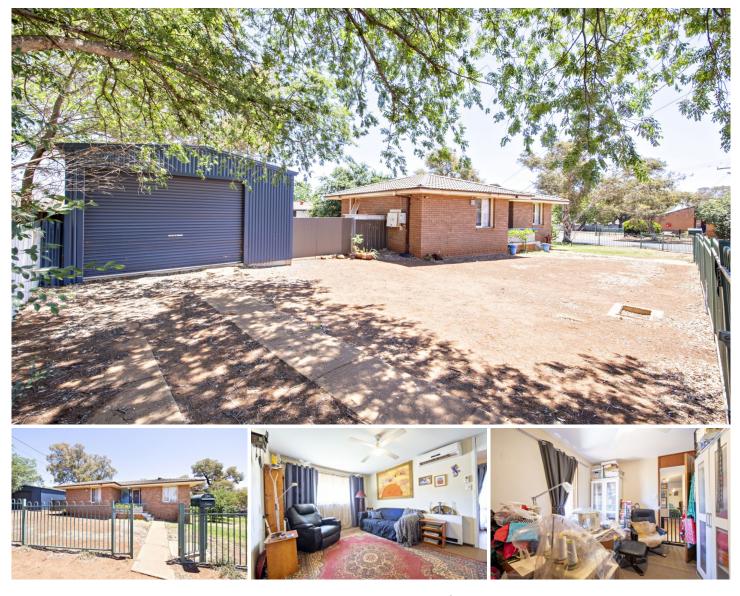

## 1 Lunar Avenue Dubbo NSW

This three bedroom brick veneer home close to shops, school and playground offers a great starting point, with separate lounge & dining room also kitchen with electric appliances & dishwasher. Good size back yard with access and shed with power and automatic door.

## -3 bedrooms

- -Bathroom with separate toilet
- -Split system air conditioning
- -18 solar panels
- -Electric hot water system
- -Shed with power and auto door
- -Chook yard
- -Rates: \$2,217 p/a (approx.)
- -Land size: 620 sq m (approx.)