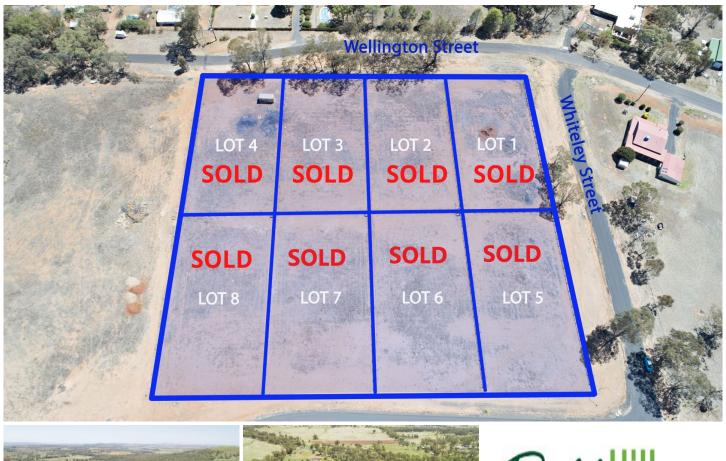

## 1-8/51 Old Dubbo Road Geurie NSW

This estate offers an exceptional opportunity for the buyer craving village life to build their dream home whilst being only 28 km to Dubbo and 23 km to Wellington.

Located in picturesque Geurie these blocks offer your family close proximity to both Dubbo and Wellington whilst having the enjoyment of bike tracks, public pool, Ponto falls, Geurie Goats Rugby Club and a great horse community with annual rodeo, regular pony camp and camp draft.

You will love the community atmosphere created at the bowling club, local pub, cafe and primary school. All your homewares can be sought at Alice Mary Designs a vintage shop in the village.

Type : Land Land Size : 2151.76 sqm