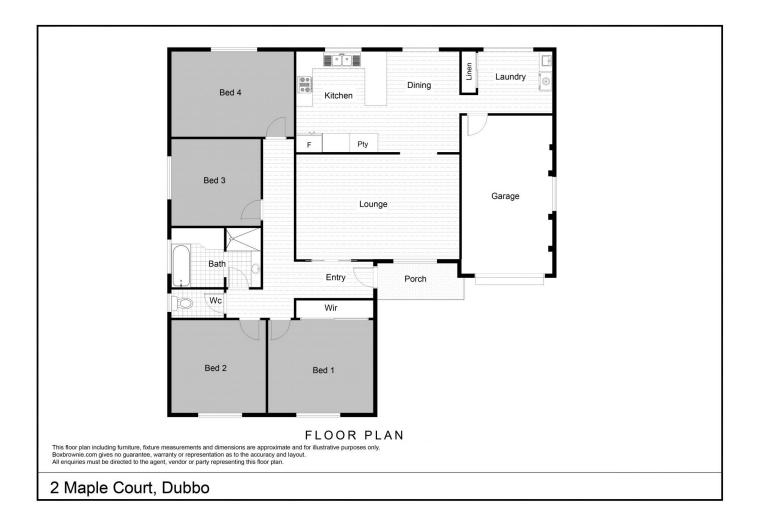

## 2 Maple Court Dubbo NSW

Tucked away in a leafy part of East this home is great for those wanting a quiet life whilst being in easy reach of Orana Mall, Orana Heights school, parks and medical centre.

Modern throughout with an updated kitchen the home has a flexible floor plan with the fourth bedroom having the option of another living room or study. Suitable as a first home or investment we invite you to inspect without delay.

- Four bedrooms with ceiling fans
- Master with built-in
- Modern renovated kitchen and appliances
- Family bathroom with separate toilet
- Living room and separate meals area

For full version visit the website