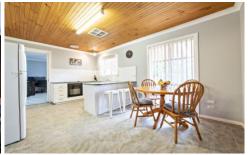

Modern throughout with an updated kitchen the home has a flexible floor plan with the fourth bedroom having the option of another living room or study. Suitable as a first home or investment we invite you to inspect without delay.

- Four bedrooms with ceiling fans
- Master with built-in
- Modern renovated kitchen and appliances
- Family bathroom with separate toilet
- Living room and separate meals area

For full version visit the website