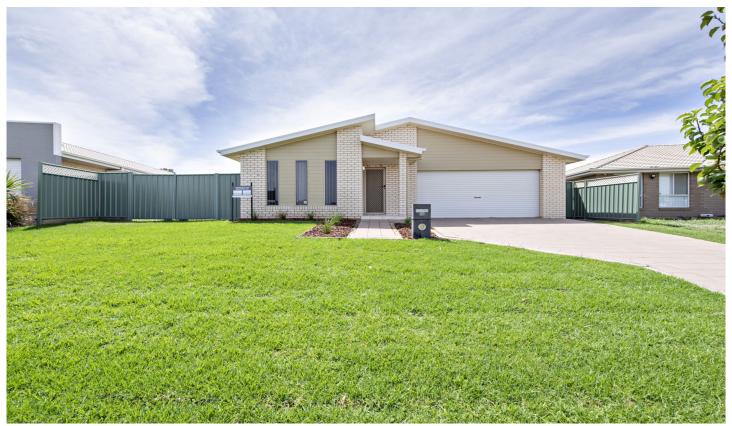

## 30 Dalbeattie Crescent Dubbo NSW

If you are looking for convenience then this well presented four bedroom home will tick all of your boxes. Perfect for a family home or investment the location is within a short walk to shopping centre, MAGS, day care centre, medical centre and park. This home offers a large drive through backyard with space to put a shed or pool STCA. This property is a must see for anyone searching for convenient low maintenance living.

- Four spacious bedrooms with built ins
- Master bedroom with ensuite and walk in robe
- Modern kitchen with gas cook top, walk in pantry
- Three living areas
- Timber look flooring
- Alfresco area

For full version visit the website

## 4 🚐 2 🚍 2 🚍

Type : House Price : \$ 405,000 Land Size : 703 sqm

View: https://www.bobberry.com.au/sale/nsw/dubb

o-orana/dubbo/residential/house/7374338

Elle Crisp 02 6882 6822

Jane Donald 02 6882 6822