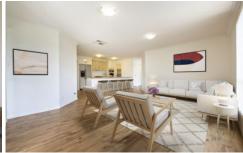

- Four spacious bedrooms with built ins
- Master bedroom with ensuite and walk in robe
- Modern kitchen with gas cook top, walk in pantry
- Three living areas
- Timber look flooring
- Alfresco area

For full version visit the website