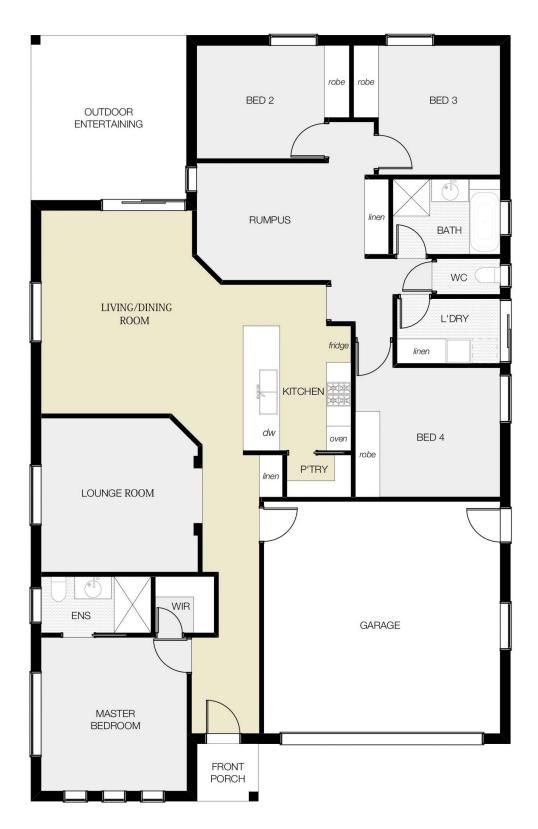

## 30 Dalbeattie Crescent Dubbo NSW

If you are looking for convenience then this well presented four bedroom home will tick all of your boxes. Perfect for a family home or investment the location is within a short walk to shopping centre, MAGS, day care centre, medical centre and park. This home offers a large drive through backyard with space to put a shed or pool STCA. This property is a must see for anyone searching for convenient low maintenance living.

- Four spacious bedrooms with built ins
- Master bedroom with ensuite and walk in robe
- Modern kitchen with gas cook top, walk in pantry
- Three living areas
- Timber look flooring
- Alfresco area

For full version visit the website

## 30 DALBEATTIE CRES, DUBBO

PLAN DISCLAIMER: This diagram is for illustrative purposes only. All reasonable care has been taken in the preparation, but no warranty is given as to the accuracy of the information. This document does not constitute any part of any offer or contract. Any dimensions shown are approximate only. Prospective purchasers must rely on their own enquiries.