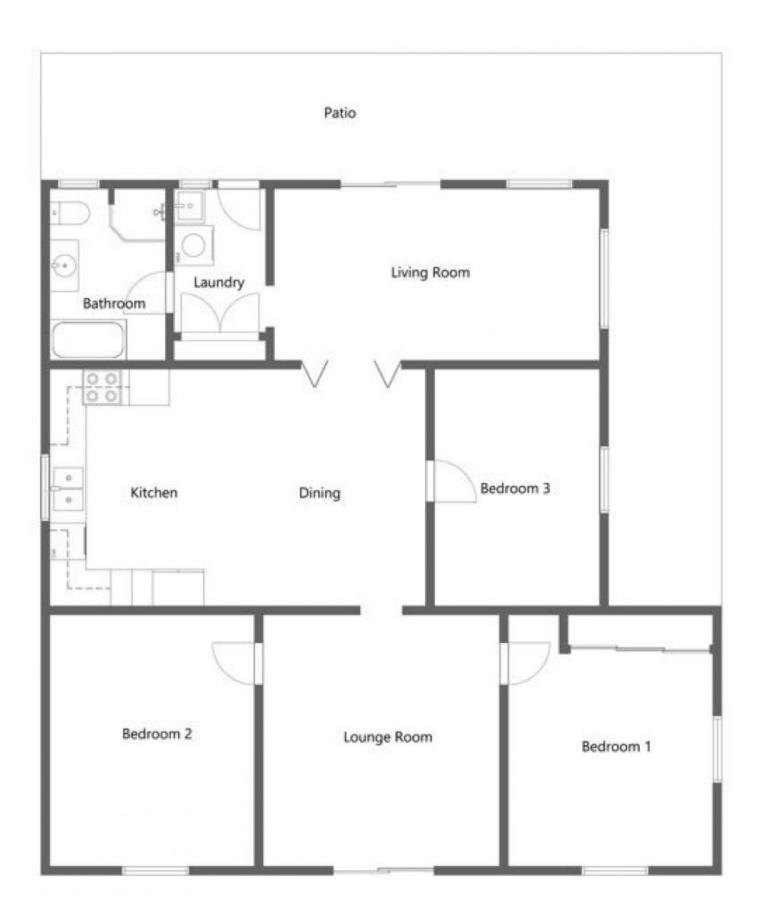

Ready to move straight in, the home includes three bedrooms and a spacious kitchen and living room.

We would invite qualified buyers to contact us to arrange an inspection.

Homestead

- 3 bedrooms

For full version visit the website