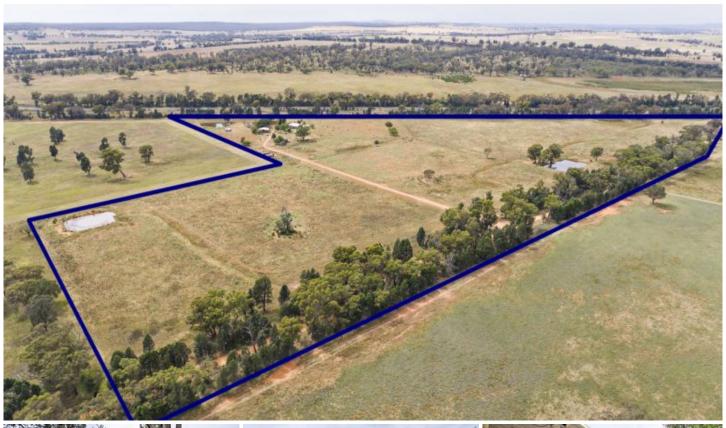

## 1R A'courts Road Ballimore NSW

18.21Ha of your own space and privacy allowing you to get away from it all, situated just 30km from Dubbo on the outskirts of the village of Ballimore. With a well presented home, large shed, good fencing and water supply this is the perfect lifestyle for the buyer on a budget craving some extra space and the quiet life.