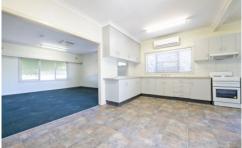

Offering spacious light-filled rooms with high ceilings, multiple large living spaces, parquetry flooring in lounge & hallway, 4 bedrooms & 3 bathrooms. Corner block with rear yard access & off-street parking. The floor plan lends itself to easily extend the fourth bedroom into the study area if required.

In need of new floorcoverings, window furnishing & paint,

4 🔼 3 🖳

Type : House Price : \$ 282,000 Land Size : 622 sqm

View: https://www.bobberry.com.au/sale/nsw/dubb

o-orana/dubbo/residential/house/7374333