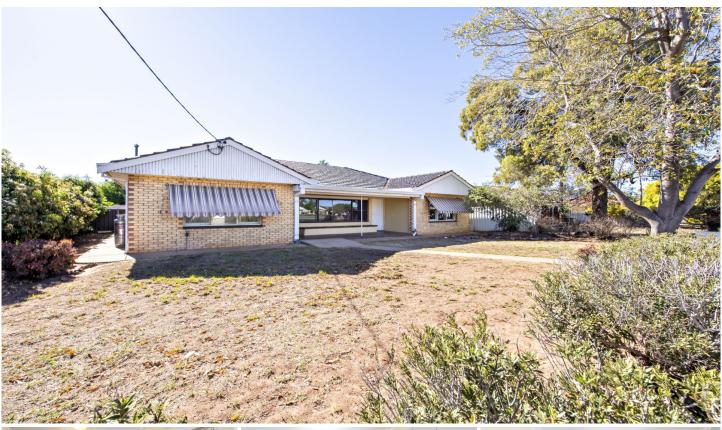

## 262 Darling Street Dubbo NSW

Unlock the enormous potential in this large home overlooking beautiful Wahroonga Park & conveniently located close to seven-day Boundary Road & Tamworth Street shopping centres, tavern, Macquarie Club, schools, child care, medical centres, sporting facilities & riverside walking & cycling tracks. CBD just moments away.

Offering spacious light-filled rooms with high ceilings, multiple large living spaces, parquetry flooring in lounge & hallway, 4 bedrooms & 3 bathrooms. Corner block with rear yard access & off-street parking. The floor plan lends itself to easily extend the fourth bedroom into the study area if required.

In need of new floorcoverings, window furnishing & paint,

4 🔼 3 🖳

Type : House Price : \$ 282,000 Land Size : 622 sqm

View: https://www.bobberry.com.au/sale/nsw/dubb

o-orana/dubbo/residential/house/7374333