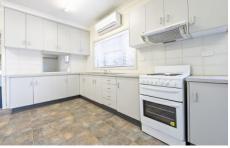

Offering spacious light-filled rooms with high ceilings, multiple large living spaces, parquetry flooring in lounge & hallway, 4 bedrooms & 3 bathrooms. Corner block with rear yard access & off-street parking. The floor plan lends itself to easily extend the fourth bedroom into the study area if required.

In need of new floorcoverings, window furnishing & paint,

4 🔼 3 🖳

Type : House Price : \$ 282,000 Land Size : 622 sqm

View: https://www.bobberry.com.au/sale/nsw/dubb

o-orana/dubbo/residential/house/7374333