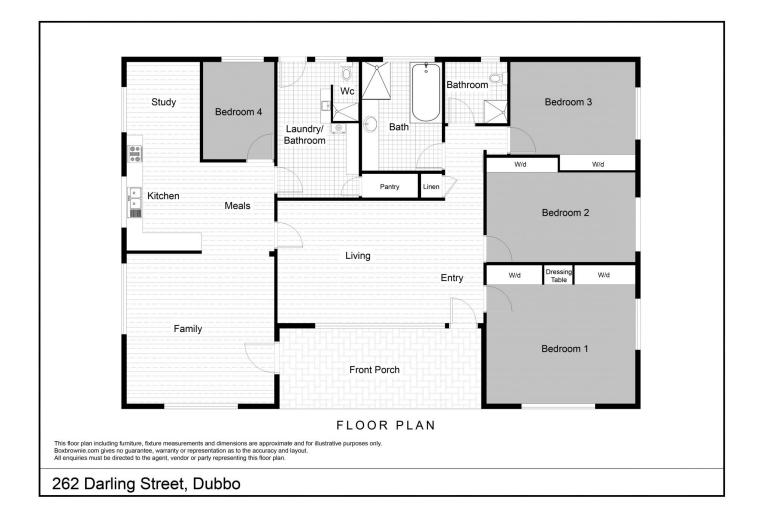

## 262 Darling Street Dubbo NSW

Unlock the enormous potential in this large home overlooking beautiful Wahroonga Park & conveniently located close to seven-day Boundary Road & Tamworth Street shopping centres, tavern, Macquarie Club, schools, child care, medical centres, sporting facilities & riverside walking & cycling tracks. CBD just moments away.

Offering spacious light-filled rooms with high ceilings, multiple large living spaces, parquetry flooring in lounge & hallway, 4 bedrooms & 3 bathrooms. Corner block with rear yard access & off-street parking. The floor plan lends itself to easily extend the fourth bedroom into the study area if required.