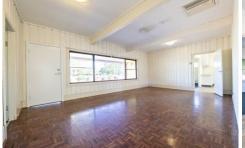

Offering spacious light-filled rooms with high ceilings, multiple large living spaces, parquetry flooring in lounge & hallway, 4 bedrooms & 3 bathrooms. Corner block with rear yard access & off-street parking. The floor plan lends itself to easily extend the fourth bedroom into the study area if required.

In need of new floorcoverings, window furnishing & paint,

4 🔼 3 🖳

Type : House Price : \$ 282,000 Land Size : 622 sqm

View: https://www.bobberry.com.au/sale/nsw/dubb

o-orana/dubbo/residential/house/7374333