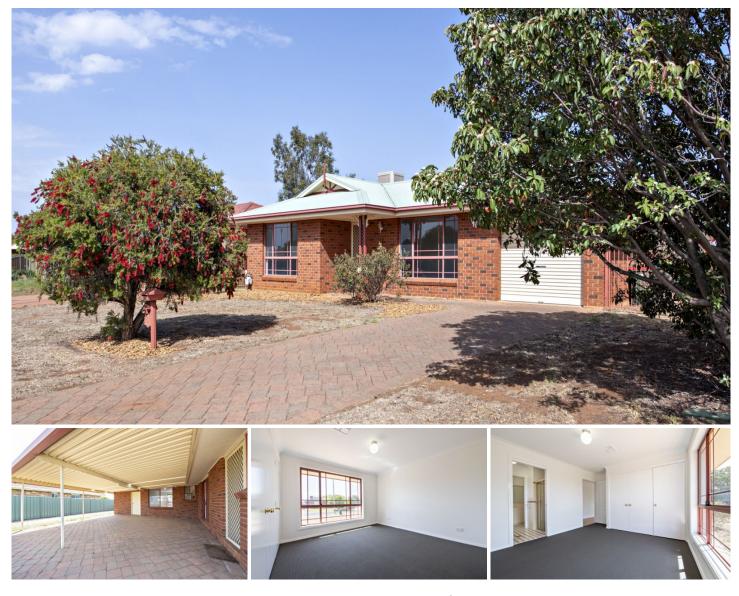

## 22 Eumung Street Dubbo NSW

Life will be a breeze in this tidy low maintenance home centrally located between South Dubbo shops & Orana Mall, close to schools, medical centres, child care, parklands & walking & cycling tracks.

Sitting pretty in a quiet cul-de-sac, the light-filled painted property has fresh paint, new carpets & easy-care ceramic tiles in high traffic areas.

Enjoy formal living & dining, 2nd living opening onto undercover alfresco area, tidy kitchen with breakfast bar & electric cooking, ducted evap A/C, gas points, single garage, double garden shed & easy gardens with rear yard access perfect for caravan, boat or trailer storage.

Just right for busy individuals, young families, downsizers & smart investors.