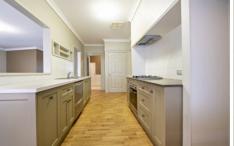

A large galley style kitchen has ample storage including pantry plus Smeg appliances and double drawer dishwasher. After preparing meals for your family and friends enjoy drinks on the large timber deck over looking the leafy back yard.