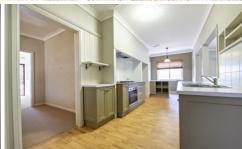

A large galley style kitchen has ample storage including pantry plus Smeg appliances and double drawer dishwasher. After preparing meals for your family and friends enjoy drinks on the large timber deck over looking the leafy back yard.