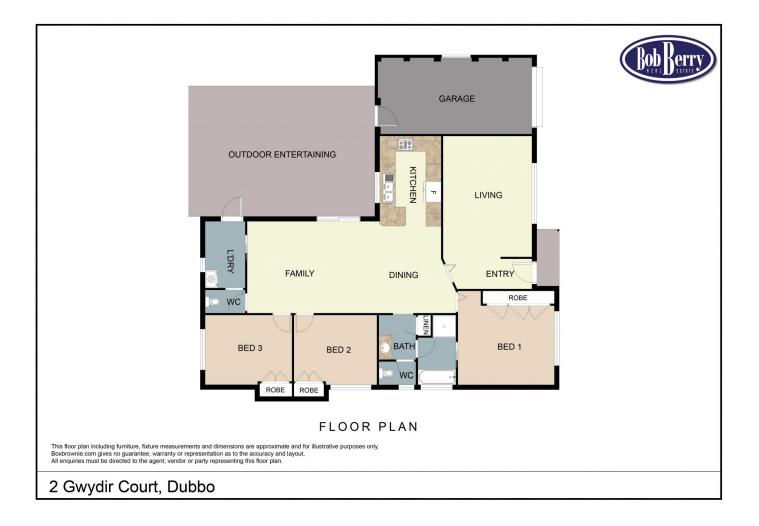

Offering light-filled rooms & a well-considered floorplan, the property has separate living areas & north-facing covered alfresco entertaining area. Decorative features include chair rails, wide skirtings, ornate cornices & colonial windows. Enjoy the benefits of ceramic tiled flooring in high traffic areas, good built-in storage, single garage & a circular driveway with off-street parking for 4+ vehicles.