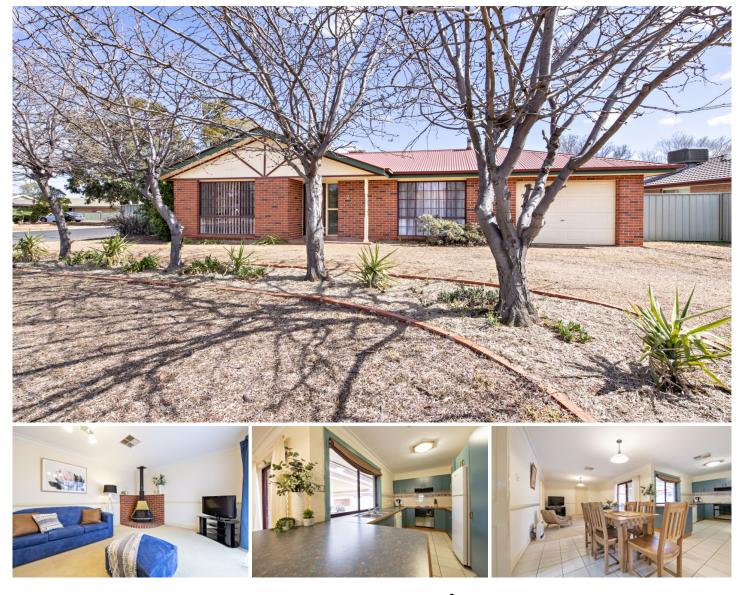

## 2 Gwydir Court Dubbo NSW

Located in a quiet Yarrawonga Estate cul-de-sac close to schools, parklands, child care, fitness centres, Bunnings, Devil's Elbow Brewery & Orana Mall, this tidy brick residence is ideally suited to first home buyers, couples, investors & downsizers seeking the benefits of a lock-up-&-leave lifestyle with low maintenance gardens.

Offering light-filled rooms & a well-considered floorplan, the property has separate living areas & north-facing covered alfresco entertaining area. Decorative features include chair rails, wide skirtings, ornate cornices & colonial windows. Enjoy the benefits of ceramic tiled flooring in high traffic areas, good built-in storage, single garage & a circular driveway with off-street parking for 4+ vehicles.