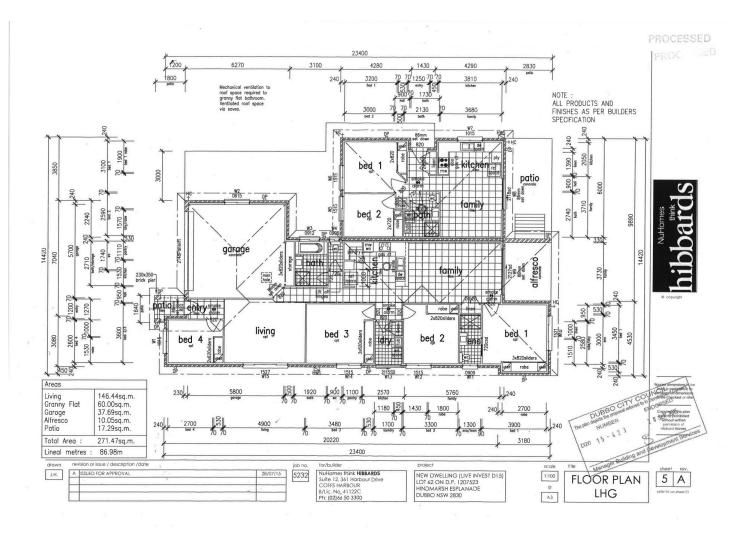

## 22 Hindmarsh Esplanade Dubbo NSW

Calling all large families or astute investors! This rare find offers a four bedroom, two bathroom home PLUS a two bedroom flat. With amazing versatility which is complimented by understated contemporary style throughout, this is the perfect choice for multi-generational living or a lucrative dual occupancy investment. Positioned within easy access to major shopping centre, schools, sporting facilities and transport. Inspect this Saturday at 11 am.

- Use as two separate dwellings or a large-scale 6-bedroom family home

- Perfect for housing elderly parents or grown children while still retaining privacy

- Currently leased at \$615.00 per week and providing an