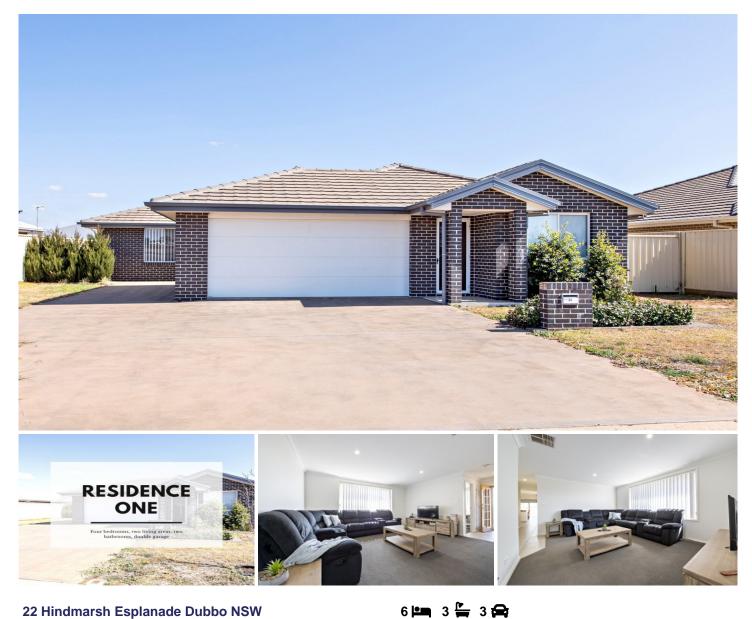

## 22 Hindmarsh Esplanade Dubbo NSW

Calling all large families or astute investors! This rare find offers a four bedroom, two bathroom home PLUS a two bedroom flat. With amazing versatility which is complimented by understated contemporary style throughout, this is the perfect choice for multi-generational living or a lucrative dual occupancy investment. Positioned within easy access to major shopping centre, schools, sporting facilities and transport. Inspect this Saturday at 11 am.

- Use as two separate dwellings or a large-scale 6-bedroom family home

- Perfect for housing elderly parents or grown children while still retaining privacy

- Currently leased at \$615.00 per week and providing an

| Туре      | : House                                                                                |
|-----------|----------------------------------------------------------------------------------------|
| Price     | : \$ 535,000                                                                           |
| Land Size | : 741 sqm                                                                              |
| View      | : https://www.bobberry.com.au/sale/nsw/dubb<br>o-orana/dubbo/residential/house/7374315 |
| BOB BERRY |                                                                                        |