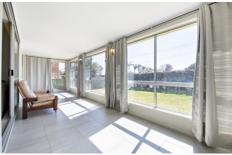

- Three bedrooms, two with built-ins
- Separate lounge & dining rooms
- North facing sunroom
- Renovated kitchen
- Large renovated bathroom
- Renovated laundry with handy storage
- Split system reverse cycle air conditioning