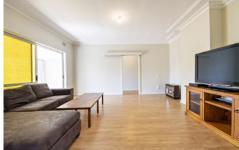

- Three bedrooms, two with built-ins
- Separate lounge & dining rooms
- North facing sunroom
- Renovated kitchen
- Large renovated bathroom
- Renovated laundry with handy storage
- Split system reverse cycle air conditioning