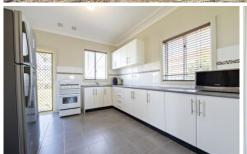

- Three bedrooms, two with built-ins
- Separate lounge & dining rooms
- North facing sunroom
- Renovated kitchen
- Large renovated bathroom
- Renovated laundry with handy storage
- Split system reverse cycle air conditioning