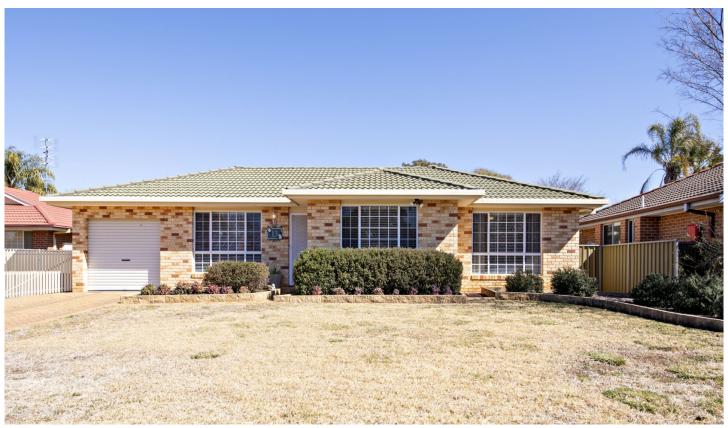

## 13 Kestrel Close Dubbo NSW

Situated in a quiet, cul-de-sac location, this well presented residence offers a fantastic opportunity for owner occupiers, investors or retirees.

This attractive brick veneer residence features a renovated kitchen with quality appliances and a spacious rumpus room opening to an undercover outdoor area.

With updated paint and floor coverings this residence offers much appeal for the buyer looking to secure a neat and tidy home to live in or rent out. The location couldnt be more appealing with a park at the end of the cul-de-sac and Orana Mall, plus Boundary Rd shops only moments away.