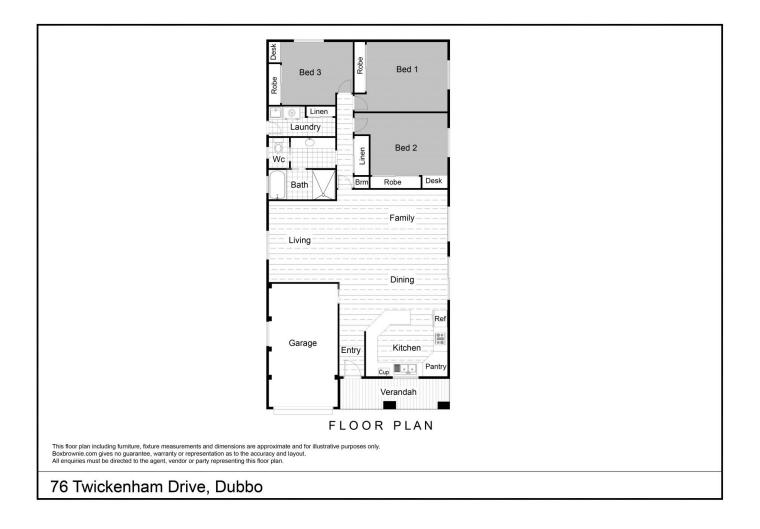

Well presented throughout the home is low maintenance and is located within close proximity to hospital, TAFE, CSU and Sydney Uni Rural Health.

- 3 bedrooms with built-ins, 2 with built-in desks

- Large kitchen with modern appliances inc. dishwasher and corner pantry

- 3 way family bathroom with storage
- Open plan living room with meals area
- Ducted evaporative cooling, natural gas heating provision