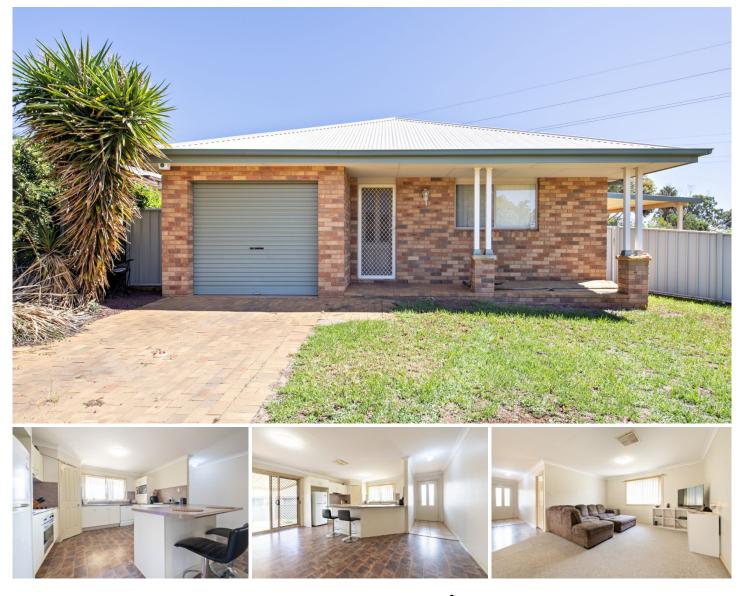

## 76 Twickenham Drive Dubbo NSW

Walk straight into an affordable residential investment opportunity with this property being offered with a residential tenancy agreement in place to July 2020 with a rental return of \$360 p/w.

Well presented throughout the home is low maintenance and is located within close proximity to hospital, TAFE, CSU and Sydney Uni Rural Health.

- 3 bedrooms with built-ins, 2 with built-in desks

- Large kitchen with modern appliances inc. dishwasher and corner pantry

- 3 way family bathroom with storage
- Open plan living room with meals area
- Ducted evaporative cooling, natural gas heating provision