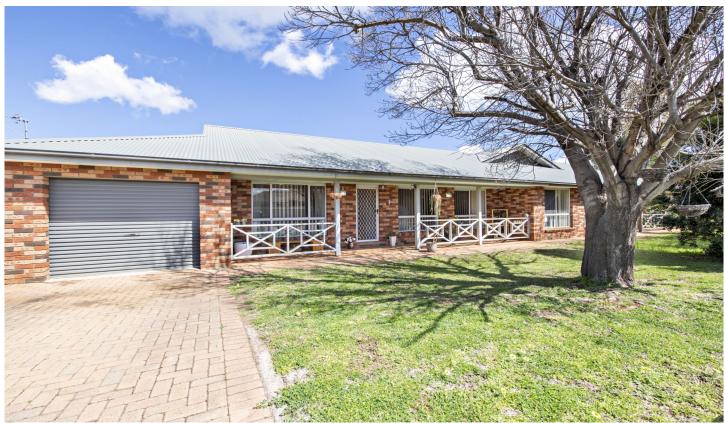

This three bedroom, north facing spacious duplex is located within a short walk to Orana Mall, Western Plains Medical Centre, Japanese Gardens & Elizabeth Park adventure playground & café and Macquarie Inn.

Offering plenty of privacy with three good sized bedrooms, generous built in storage, single car garage and a private courtyard. A great investment opportunity with an inspection highly recommended if you are in the market for a duplex with the quality tenant paying \$310 p/w.