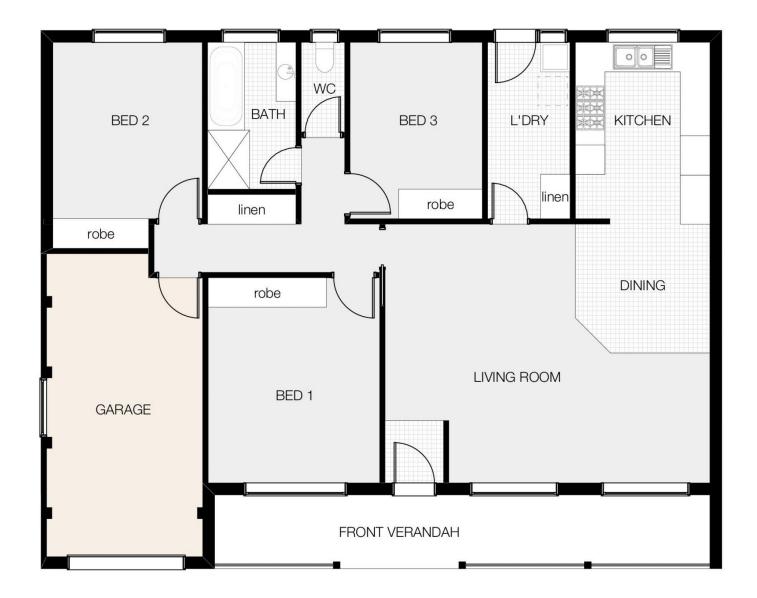

This three bedroom, north facing spacious duplex is located within a short walk to Orana Mall, Western Plains Medical Centre, Japanese Gardens & Elizabeth Park adventure playground & café and Macquarie Inn.

Offering plenty of privacy with three good sized bedrooms, generous built in storage, single car garage and a private courtyard. A great investment opportunity with an inspection highly recommended if you are in the market for a duplex with the quality tenant paying \$310 p/w.

## 1 CLARENCE WAY, DUBBO

PLAN DISCLAIMER: This diagram is for illustrative purposes only. All reasonable care has been taken in the preparation, but no warranty is given as to the accuracy of the information. This document does not constitute any part of any offer or contract. Any dimensions shown are approximate only. Prospective purchasers must rely on their own enquiries.