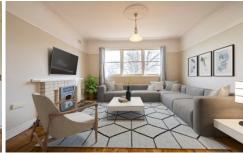

Offering a convenient low maintenance lifestyle, the affordable home has good-sized light-filled rooms with high ceilings, decorative cornices, picture rails & polished boards.

Separate living areas, front patio, back alfresco entertaining, updated kitchen & bathroom, built-in storage, laundry with 2nd shower & toilet.