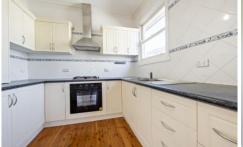

Offering a convenient low maintenance lifestyle, the affordable home has good-sized light-filled rooms with high ceilings, decorative cornices, picture rails & polished boards.

Separate living areas, front patio, back alfresco entertaining, updated kitchen & bathroom, built-in storage, laundry with 2nd shower & toilet.