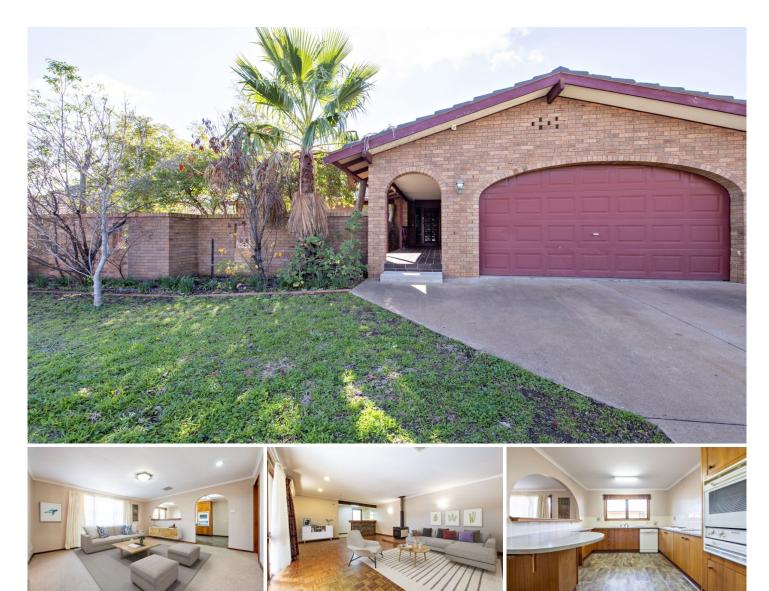

## 61 Oxley Circle Dubbo NSW

With great appeal for the first home buyer or investor trying to get into the market, this brick home privately screened from the street provides a superb entry point at a convenient address with shops, parks and a selection of schools within walking distance.

In good condition throughout this home has spacious living areas and a modern kitchen plus multiple outdoor living areas.

- Three bedrooms with built-ins
- Main bedroom with modern ensuite
- Large kitchen with meals area and good storage
- Renovated spa bathroom
- Ducted evaporative a/c plus reverse cycle split system a/c

## 3 🛤 2 🚔 1 🚘

| Туре      | : House         |
|-----------|-----------------|
| Price     | : \$ 300,000    |
| Land Size | : 735 sqm       |
| View      | : https://www.b |

: https://www.bobberry.com.au/sale/nsw/dubb o-orana/dubbo/residential/house/7374300