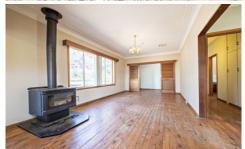

The affordable property has a versatile floor plan, abundance of natural light & oodles of built-in storage. Features include timber floors, architraves & pelmets, decorative cornices, slow combustion wood fire, split system A/C, front patio, large covered alfresco entertaining, 91,300 litres of rain water storage, sheds, dog run, secure fencing & rear yard access.