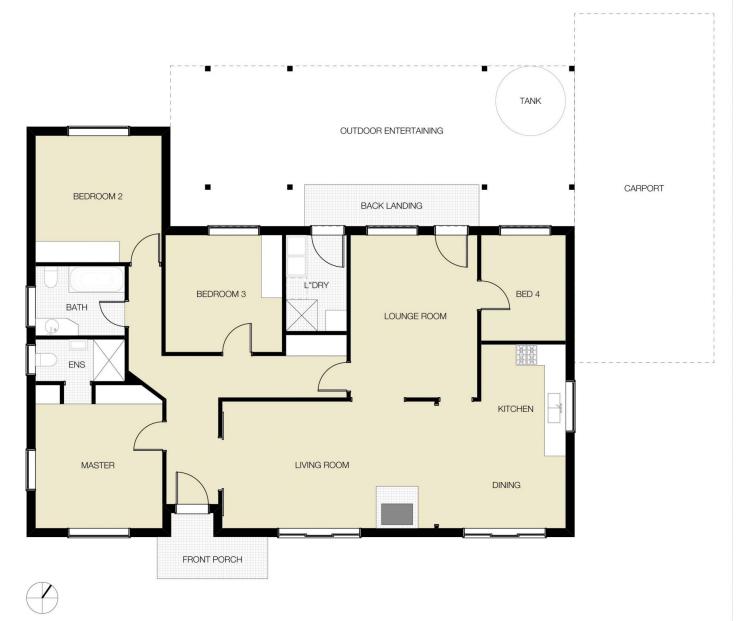

The affordable property has a versatile floor plan, abundance of natural light & oodles of built-in storage. Features include timber floors, architraves & pelmets, decorative cornices, slow combustion wood fire, split system A/C, front patio, large covered alfresco entertaining, 91,300 litres of rain water storage, sheds, dog run, secure fencing & rear yard access.

## 22 FEDERATION STREET, BALLIMORE

PLAN DISCLAIMER: This diagram is for illustrative purposes only. All reasonable care has been taken in the preparation, but no warranty is given as to the accuracy of the information. This document does not constitute any part of any offer or contract. Any dimensions shown are approximate only. Prospective purchasers must rely on their own enquiries.

Plans prepared by **Design Tribe Dubbo** on behalf of Bob Berry Real Estate www.designtribedubbo.com.au