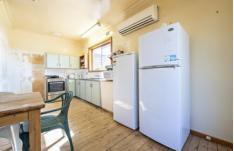

The affordable property has a versatile floor plan, abundance of natural light & oodles of built-in storage. Features include timber floors, architraves & pelmets, decorative cornices, slow combustion wood fire, split system A/C, front patio, large covered alfresco entertaining, 91,300 litres of rain water storage, sheds, dog run, secure fencing & rear yard access.