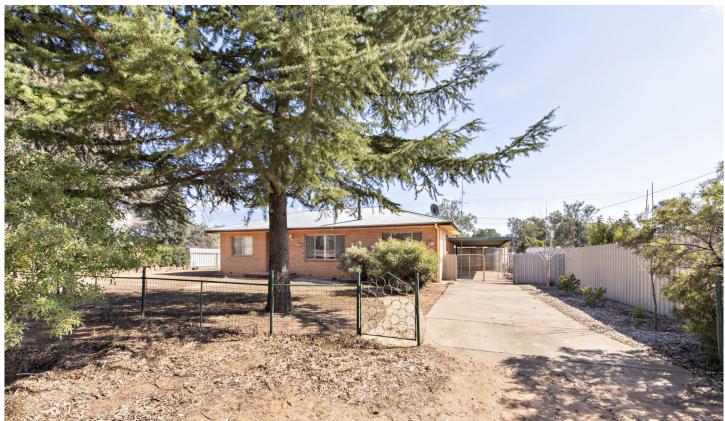

## 22 Federation Street Ballimore NSW

Enjoy the peace & tranquillity of village life, with plenty of space for the kids & their pets. Located at Ballimore, 25 minutes from Dubbo, this large family home offers an abundance of space & great bones for renovation.

The affordable property has a versatile floor plan, abundance of natural light & oodles of built-in storage. Features include timber floors, architraves & pelmets, decorative cornices, slow combustion wood fire, split system A/C, front patio, large covered alfresco entertaining, 91,300 litres of rain water storage, sheds, dog run, secure fencing & rear yard access.

Enjoy all town services, bus transport to Dubbo & close proximity to local school, sports oval, community hall, park & popular pub.

4 🕒 2 📛 2 🖨

Type : House Land Size : 1408 sqm

**View**: https://www.bobberry.com.au/sale/nsw/dubb o-orana/ballimore/residential/house/737429