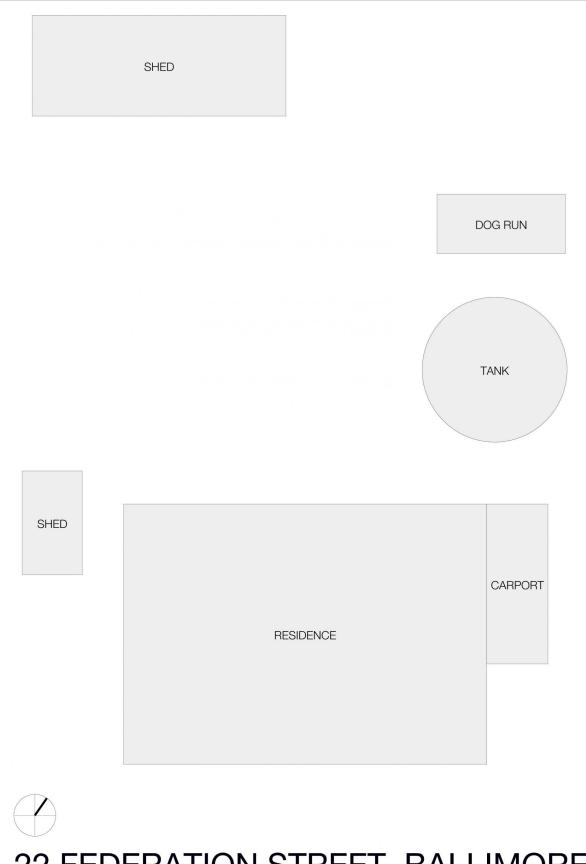

The affordable property has a versatile floor plan, abundance of natural light & oodles of built-in storage. Features include timber floors, architraves & pelmets, decorative cornices, slow combustion wood fire, split system A/C, front patio, large covered alfresco entertaining, 91,300 litres of rain water storage, sheds, dog run, secure fencing & rear yard access.

## 22 FEDERATION STREET, BALLIMORE

PLAN DISCLAIMER: This diagram is for illustrative purposes only. All reasonable care has been taken in the preparation, but no warranty is given as to the accuracy of the information. This document does not constitute any part of any offer or contract. Any dimensions shown are approximate only. Prospective purchasers must rely on their own enquiries.

Plans prepared by **Design Tribe Dubbo** on behalf of Bob Berry Real Estate www.designtribedubbo.com.au