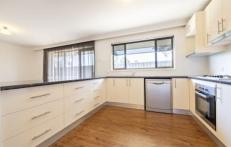

#### Features:

- 3 bedrooms with built-ins, fans, master with ensuite
- Large lounge & dining area flowing to front alfresco
- Renovated kitchen with dishwasher, gas cook top & w/in

For full version visit the website