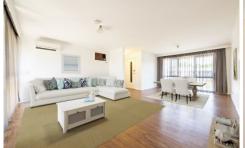

#### Features:

- 3 bedrooms with built-ins, fans, master with ensuite
- Large lounge & dining area flowing to front alfresco
- Renovated kitchen with dishwasher, gas cook top & w/in

For full version visit the website