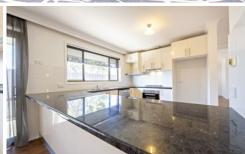

#### Features:

- 3 bedrooms with built-ins, fans, master with ensuite
- Large lounge & dining area flowing to front alfresco
- Renovated kitchen with dishwasher, gas cook top & w/in

For full version visit the website