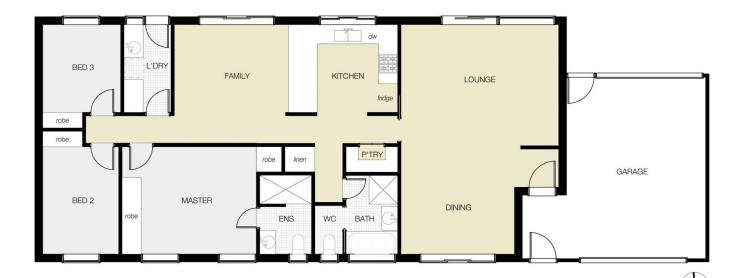

#### Features:

- 3 bedrooms with built-ins, fans, master with ensuite
- Large lounge & dining area flowing to front alfresco
- Renovated kitchen with dishwasher, gas cook top & w/in

For full version visit the website

## 2 SQUADRON CLOSE, DUBBO

PLAN DISCLAIMER: This diagram is for illustrative purposes only. All reasonable care has been taken in the preparation, but no warranty is given as to the accuracy of the information. This document does not constitute any part of any offer or contract. Any dimensions shown are approximate only. Prospective purchasers must rely on their own enquiries.