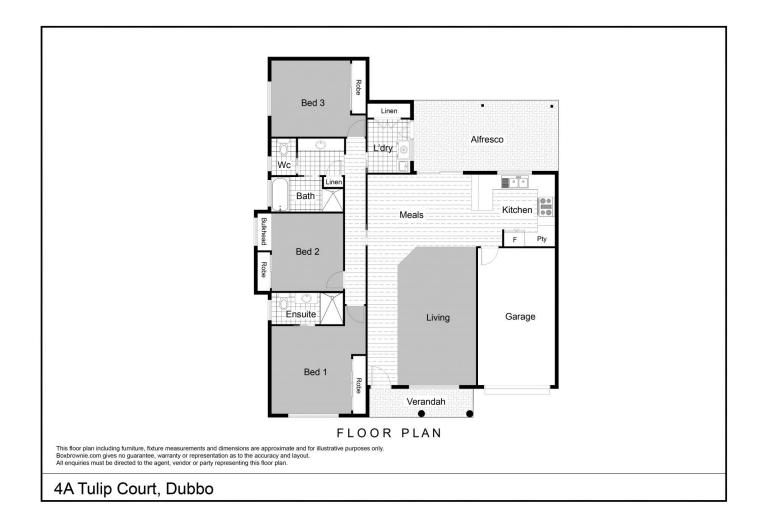

## **4A Tulip Court Dubbo NSW**

Perfectly sized for the downsizer who still wants to relax with friends and have room to bbq or have the company of a pet. This three bedroom attached home has significant style, quality and appealing proportions. Located in a quiet cul-de-sac where all the homes are owner occupied the position is ideal to Boundary Rd shops, Orana Mall and Southlakes walking track.

- Three bedrooms with built-ins
- Master bedroom with ensuite
- Quality kitchen with meals area
- Modern three way bathroom
- Spacious open plan living room
- Updated ducted reverse cycle a/c
- Quality floor & window coverings throughout