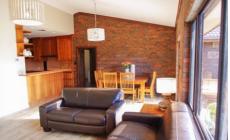

- Four bedrooms, built-ins
- Main with ensuite & amazing storage
- Office or optional fifth bedroom
- Separate lounge & dining area, brick feature
- Family & meals flowing to outdoor entertaining
- Timber kitchen with dishwasher