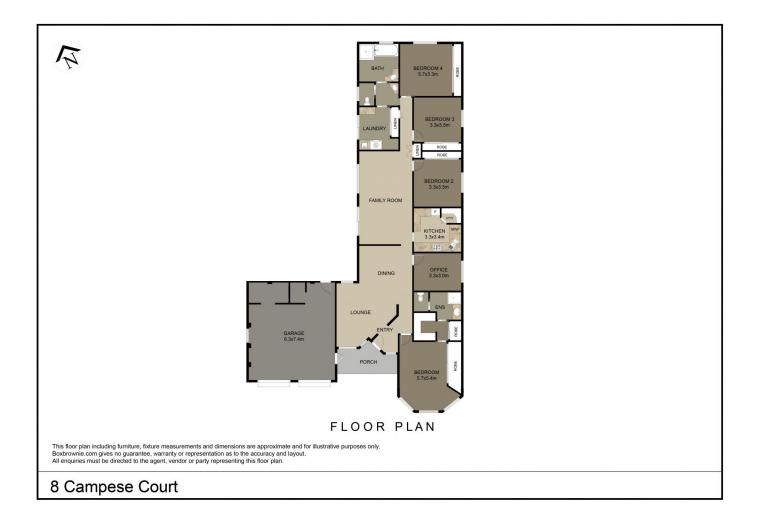

- Four bedrooms, built-ins
- Main with ensuite & amazing storage
- Office or optional fifth bedroom
- Separate lounge & dining area, brick feature
- Family & meals flowing to outdoor entertaining
- Timber kitchen with dishwasher