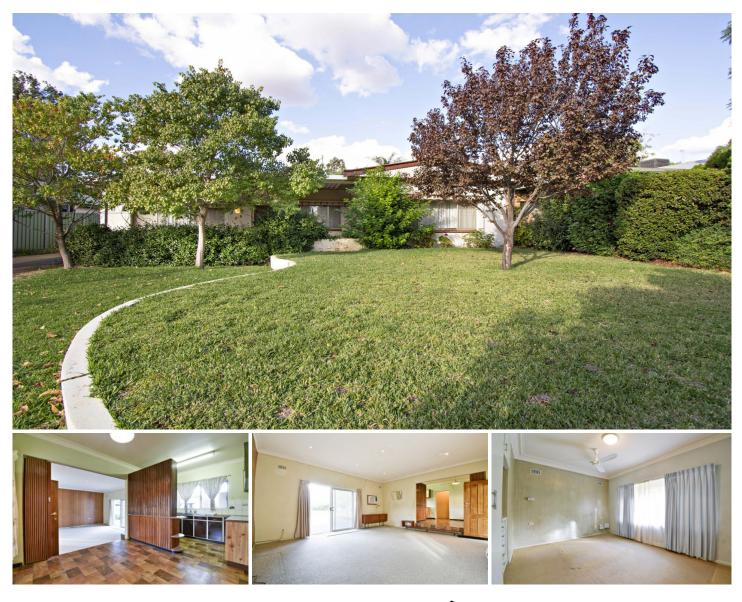

## 28 Strickland Street Dubbo NSW

Presented in original condition with endless opportunities for renovation, this light-filled home is in a great central location opposite a park with play equipment & close to schools, shops, cafes, medical facilities & sporting oval.

The affordable property is full of untapped potential & waiting to be transformed into something special.

Features include decorative cornices, plenty of built-in storage & 2 covered alfresco areas perfect for outdoor entertaining.

The home has easy care gardens with mature trees & shrubs, a secure backyard, detached double garage & room for vegies & pets.

-3 bedrooms built-ins & ceiling fans -Light-filled rooms, decorative cornices