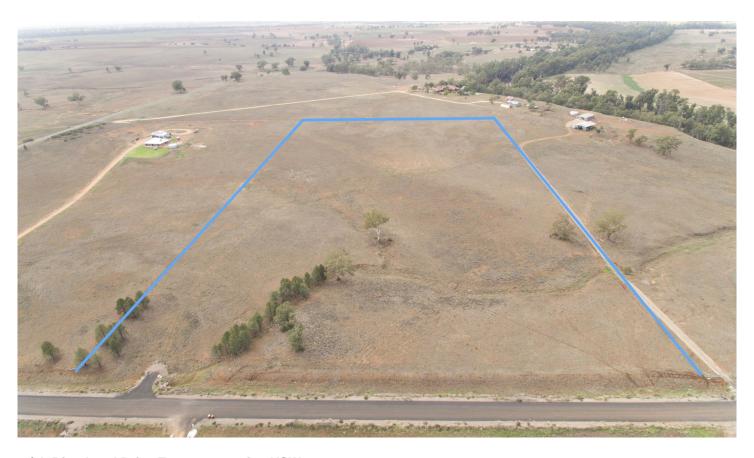

## 4/2L Riverbend Drive Terramungamine NSW

Located 13 kms from Dubbo CBD, Lot 4 Riverbend Drive will provide you an opportunity to build your dream home in a very exclusive location. North of Dubbo and close to the Macquarie River, Lot 4 offers a rare opportunity to purchase 8 ha (20 acres approx.) that you can build & shape your rural lifestyle.

- -8 ha (20 acres approx.)
- -Building entitlement
- -Elevated building site
- -Fenced 3 sides
- -Backbone power available
- -New sealed access road
- -School bus to gate
- -Council services

The information and figures contained in this material is supplied by the vendor and is unverified. Potential buyers should take all steps necessary to satisfy themselves regarding the information contained herein.