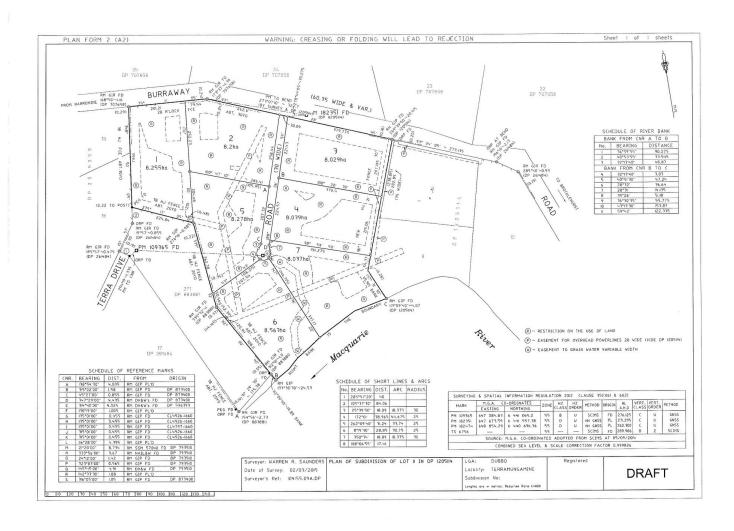

## 4/2L Riverbend Drive Terramungamine NSW

Located 13 kms from Dubbo CBD, Lot 4 Riverbend Drive will provide you an opportunity to build your dream home in a very exclusive location. North of Dubbo and close to the Macquarie River, Lot 4 offers a rare opportunity to purchase 8 ha (20 acres approx.) that you can build & shape your rural lifestyle.

- -8 ha (20 acres approx.)
- -Building entitlement
- -Elevated building site
- -Fenced 3 sides
- -Backbone power available
- -New sealed access road
- -School bus to gate
- -Council services

The information and figures contained in this material is supplied by the vendor and is unverified. Potential buyers should take all steps necessary to satisfy themselves regarding the information contained herein.

For full version visit the website

Type : Land Price : \$ 245,000 Land Size : 8.03 ha

View: https://www.bobberry.com.au/sale/nsw/dubb

o-orana/terramungamine/residential/land/73

74276

**Graeme Board** 02 6882 6822