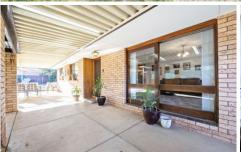

Features include renovated bathroom, renovated laundry with second toilet, tandem carport with roller door plus gated off street carspace ideal for boat or trailer storage, huge covered outdoor entertaining area, rear yard access and automatic irrigation to rear lawn.