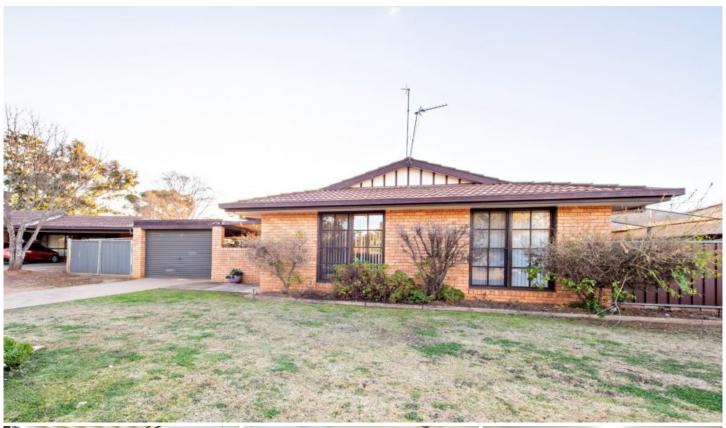

## 13 Sherwood Avenue Dubbo NSW

Appealing to first home buyers, young families and investors, this low maintenance brick veneer home is well positioned in a family friendly cul-de-sac close to schools, day care, parklands, medical centres, recreation areas and Delroy Park shopping complex with Woolworths supermarket, Australia Post, bakery, chemist and gym.

Features include renovated bathroom, renovated laundry with second toilet, tandem carport with roller door plus gated off street carspace ideal for boat or trailer storage, huge covered outdoor entertaining area, rear yard access and automatic irrigation to rear lawn.