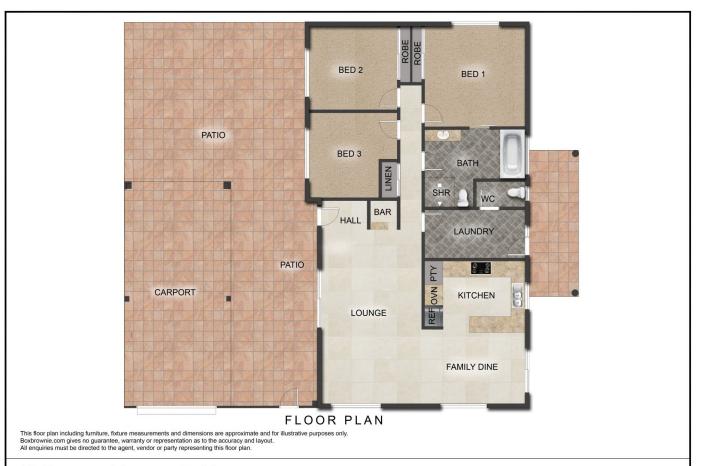

Features include renovated bathroom, renovated laundry with second toilet, tandem carport with roller door plus gated off street carspace ideal for boat or trailer storage, huge covered outdoor entertaining area, rear yard access and automatic irrigation to rear lawn.

- 3 bedrooms, built-ins in 2, ceiling fans
- Main includes bathroom access

For full version visit the website