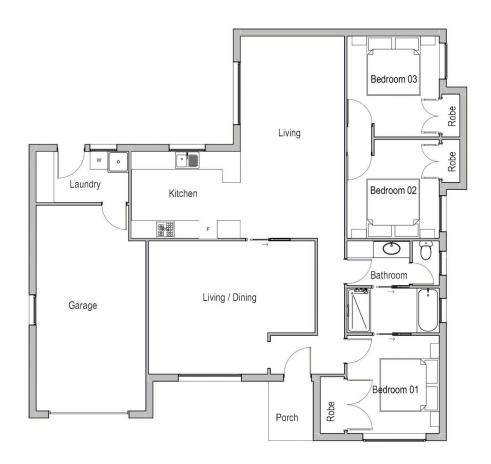

sting with potential and offers a great starting point for first home buyers, young families, home renovators or investors.

Located in family-friendly Eastridge Estate, it is an easy walk to Troy Gully reserve with walking trails and only a short drive to schools, shops, cafes, restaurants, Bunnings, Macquarie Inn, Elizabeth Park, TAFE, hospital & university.

With potential to add your personal touches, the tidy property features two living areas, ducted evaporative air conditioning and gas points.

Do your sums, check your finance approval and act quickly.

For full version visit the website

## 3 📭 1 🖺 1 🗬

Type : House Price : \$ 387,500 Land Size : 760 sqm

View: https://www.bobberry.com.au/sale/nsw/dubb

o-orana/dubbo/residential/house/7374269



Bob Berry Real Estate 02 6882 6822



## 16 MURRAYFIELD DR DUBBO

Floor Plan